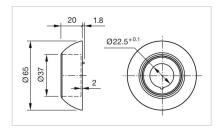

### **OTHER**

**Short Description:** E-stop protective shroud, Ø 65 mm, Plastic, Yellow

**Titel Accessory:** E-stop protective shroud

**Dimension:** Ø 65 mm

Material: Plastic

**Hints:** Front panel thickness 1 ... 2.5 mm other actuators

Front panel thickness 1 ... 2.5 mm with emergency stop switch

With anti-twist device

When using a protective shroud the e-stop or stop-switch has to be turned by

180° to be mounted. See dimensional drawing

Do not use solvents when cleaning

**Dimension drawings:** 