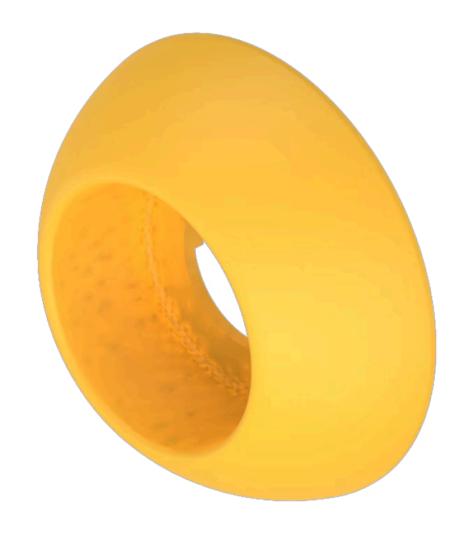

## 704.927.6 E-stop protective shroud

**FRONT** 

Colour: Yellow

### **OTHER**

**Short Description:** E-stop protective shroud, Ø 65 mm, Plastic, Yellow

**Titel Accessory:** E-stop protective shroud

**Dimension:** Ø 65 mm

Material: Plastic

**Hints:** Front panel thickness 1 ... 2.5 mm other actuators