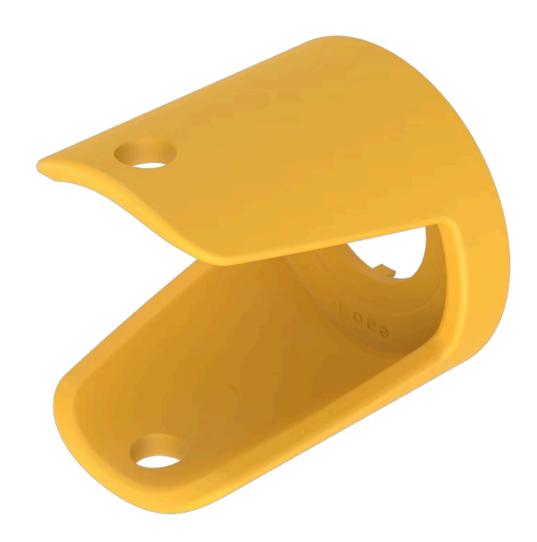

## 704.927.8 E-stop protective shroud

| FRONT                      |                                                                                                                                                                                              |
|----------------------------|----------------------------------------------------------------------------------------------------------------------------------------------------------------------------------------------|
| Colour:                    | Yellow                                                                                                                                                                                       |
|                            |                                                                                                                                                                                              |
| MECHANICAL CHARACTERISTICS |                                                                                                                                                                                              |
| Weight:                    | 0.023 kg                                                                                                                                                                                     |
|                            |                                                                                                                                                                                              |
| AMBIENT CONDITION          |                                                                                                                                                                                              |
| IP front protection:       | IP65                                                                                                                                                                                         |
|                            |                                                                                                                                                                                              |
| OTHER                      |                                                                                                                                                                                              |
| Short Description:         | E-stop protective shroud, Ø 50 mm, Plastic, Yellow                                                                                                                                           |
| Titel Accessory:           | E-stop protective shroud                                                                                                                                                                     |
| Dimension:                 | Ø 50 mm                                                                                                                                                                                      |
| Material:                  | Plastic                                                                                                                                                                                      |
| Product attributes:        | Use only for Part No. 704.064.2 und 704.066.2                                                                                                                                                |
| Hints:                     | The protection shroud is not suitable for a proper use of emergency-stop. It can obstruct a spontaneous operation of the emergency-stop switch Use only for Part No. 704.064.2 und 704.066.2 |
| Dimension drawings:        |                                                                                                                                                                                              |