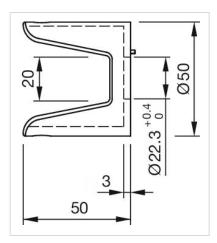

## 704.927.8 E-stop protective shroud

| FRONT                      |                                                                                                                                                                                              |
|----------------------------|----------------------------------------------------------------------------------------------------------------------------------------------------------------------------------------------|
| Colour:                    | Yellow                                                                                                                                                                                       |
|                            |                                                                                                                                                                                              |
| MECHANICAL CHARACTERISTICS |                                                                                                                                                                                              |
| Weight:                    | 0.023 kg                                                                                                                                                                                     |
|                            |                                                                                                                                                                                              |
| AMBIENT CONDITION          |                                                                                                                                                                                              |
| IP front protection:       | IP65                                                                                                                                                                                         |
|                            |                                                                                                                                                                                              |
| OTHER                      |                                                                                                                                                                                              |
| Short Description:         | E-stop protective shroud, Ø 50 mm, Plastic, Yellow                                                                                                                                           |
| Titel Accessory:           | E-stop protective shroud                                                                                                                                                                     |
| Dimension:                 | Ø 50 mm                                                                                                                                                                                      |
| Material:                  | Plastic                                                                                                                                                                                      |
| Product attributes:        | Use only for Part No. 704.064.2 und 704.066.2                                                                                                                                                |
| Hints:                     | The protection shroud is not suitable for a proper use of emergency-stop. It can obstruct a spontaneous operation of the emergency-stop switch Use only for Part No. 704.064.2 und 704.066.2 |
| Dimension drawings:        |                                                                                                                                                                                              |