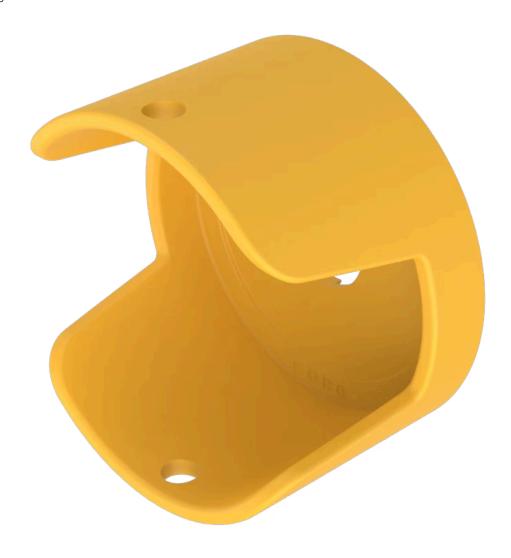

## 704.927.9 E-stop protective shroud

| FRONT                      |                                                                                                                                                                                              |
|----------------------------|----------------------------------------------------------------------------------------------------------------------------------------------------------------------------------------------|
| Colour:                    | Yellow                                                                                                                                                                                       |
|                            |                                                                                                                                                                                              |
| MECHANICAL CHARACTERISTICS |                                                                                                                                                                                              |
| Weight:                    | 0.059 kg                                                                                                                                                                                     |
|                            |                                                                                                                                                                                              |
| AMPIENT CONDITION          |                                                                                                                                                                                              |
| AMBIENT CONDITION          |                                                                                                                                                                                              |
| IP front protection:       | IP65                                                                                                                                                                                         |
|                            |                                                                                                                                                                                              |
| OTHER                      |                                                                                                                                                                                              |
| Short Description:         | E-stop protective shroud, Ø 83 mm, Plastic, Yellow                                                                                                                                           |
| Titel Accessory:           | E-stop protective shroud                                                                                                                                                                     |
| Dimension:                 | Ø 83 mm                                                                                                                                                                                      |
| Material:                  | Plastic                                                                                                                                                                                      |
| Product attributes:        | Use only for Part No. 704.064.2 und 704.066.2                                                                                                                                                |
| Hints:                     | The protection shroud is not suitable for a proper use of emergency-stop. It can obstruct a spontaneous operation of the emergency-stop switch Use only for Part No. 704.064.2 und 704.066.2 |
| Dimension drawings:        |                                                                                                                                                                                              |