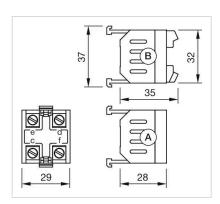

# Flasher element

Distribution by Mouser



704.943.0







## 704.943.0 Flasher element

#### **ELECTRICAL CHARACTERISTICS**

**Operating voltage:** 130 - 230 V AC/DC ±6%

**Operation current:** 20 mA

#### **MECHANICAL CHARATERISTIC**

Terminal: Screw terminal

Weight: 0.024 kg

#### **AMBIENT CONDITION**

**IP Protection:** IP30 rear side

**Operating temperature:**  $0 \, ^{\circ}\text{C} \, ... + 50 \, ^{\circ}\text{C}$ 

#### **CERTIFICATE**

**REACH:** REACH compliant

RoHS: RoHS compliant

#### **OTHER**

**Short Description:** Flasher element, 130 - 230 V AC/DC  $\pm 6\%$ , Screw terminal

**Housing material:** Plastic, according to UL 94 V0

Product attributes: Lamp voltage/-current 130 V, 20 mA

Wiring diagrams:



### Dimension drawings:



A = Screw terminal Push-in terminal (PIT)