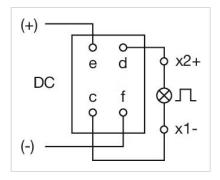

# Flasher element

Distribution by Mouser



704.943.0







## 704.943.0 Flasher element

#### **ELECTRICAL CHARACTERISTICS**

**Operating voltage:** 130 - 230 V AC/DC ±6%

**Operation current:** 20 mA

#### **MECHANICAL CHARATERISTIC**

Terminal: Screw terminal

Weight: 0.024 kg

#### **AMBIENT CONDITION**

**IP Protection:** IP30 rear side

**Operating temperature:**  $0 \, ^{\circ}\text{C} \, ... + 50 \, ^{\circ}\text{C}$ 

#### **CERTIFICATE**

**REACH:** REACH compliant

RoHS: RoHS compliant

#### **OTHER**

**Short Description:** Flasher element, 130 - 230 V AC/DC  $\pm 6\%$ , Screw terminal

**Housing material:** Plastic, according to UL 94 V0

Product attributes: Lamp voltage/-current 130 V, 20 mA

Wiring diagrams:



### Dimension drawings:



A = Screw terminal Push-in terminal (PIT)