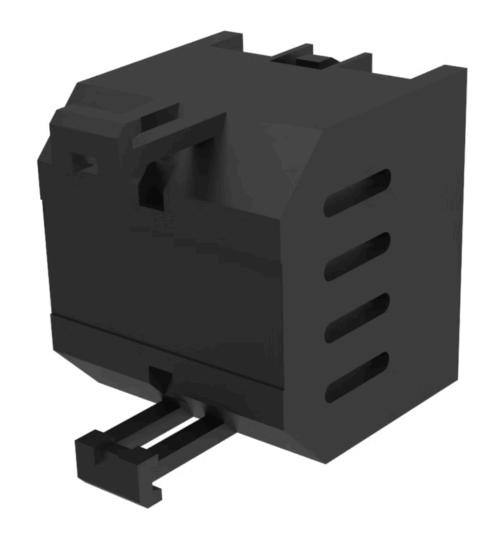

# Flasher element

Distribution by Mouser

704.943.2

## 704.943.2 Flasher element

#### **MECHANICAL CHARATERISTIC**

Terminal: Screw terminal

Weight: 0.024 kg

#### **OTHER**

**Short Description:** Flasher element, 130 V AC/DC +10%, Screw terminal

**Housing material:** Plastic, according to UL 94 V0

Product attributes: Lamp voltage/-current 130 V, 3 mA

Wiring diagrams: