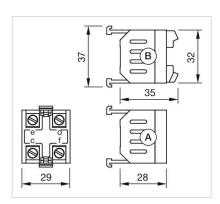

# Flasher element

Distribution by Mouser



704.943.2







## 704.943.2 Flasher element

#### **ELECTRICAL CHARACTERISTICS**

Operating voltage: 130 V AC/DC +10%

**Operation current:** 3 mA

#### **MECHANICAL CHARATERISTIC**

Terminal: Screw terminal

Weight: 0.024 kg

#### **AMBIENT CONDITION**

**IP Protection:** IP30 rear side

**Operating temperature:**  $0 \, ^{\circ}\text{C} \, ... \, + \, 50 \, ^{\circ}\text{C}$ 

#### **CERTIFICATE**

**REACH:** REACH compliant

RoHS: RoHS compliant

#### **OTHER**

**Short Description:** Flasher element, 130 V AC/DC +10%, Screw terminal

**Housing material:** Plastic, according to UL 94 V0

Product attributes: Lamp voltage/-current 130 V, 3 mA

Wiring diagrams:



### Dimension drawings:



A = Screw terminal Push-in terminal (PIT)