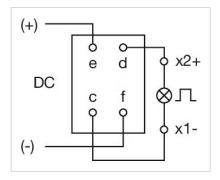

# Flasher element

Distribution by Mouser



704.943.5







## 704.943.5 Flasher element

#### **ELECTRICAL CHARACTERISTICS**

Operating voltage: 24 V AC/DC  $\pm 15 \%$ 

**Operation current:** 10 - 85 mA

#### **MECHANICAL CHARATERISTIC**

**Terminal:** Screw terminal

Weight: 0.024 kg

#### **AMBIENT CONDITION**

**IP Protection:** IP30 rear side

**Operating temperature:**  $0 \, ^{\circ}\text{C} \, ... + 50 \, ^{\circ}\text{C}$ 

#### **CERTIFICATE**

**REACH:** REACH compliant

RoHS: RoHS compliant

#### **OTHER**

**Short Description:** Flasher element, 24 V AC/DC  $\pm 15$  %, Screw terminal

**Housing material:** Plastic, according to UL 94 V0

Product attributes: Lamp voltage/-current 24 V, 10 ... 85 mA

Wiring diagrams:



### Dimension drawings:



A = Screw terminal Push-in terminal (PIT)