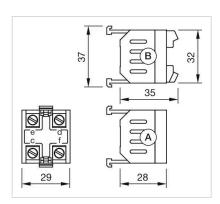

# Flasher element

Distribution by Mouser



704.943.5







## 704.943.5 Flasher element

#### **ELECTRICAL CHARACTERISTICS**

Operating voltage: 24 V AC/DC  $\pm 15 \%$ 

**Operation current:** 10 - 85 mA

#### **MECHANICAL CHARATERISTIC**

**Terminal:** Screw terminal

Weight: 0.024 kg

#### **AMBIENT CONDITION**

**IP Protection:** IP30 rear side

**Operating temperature:**  $0 \, ^{\circ}\text{C} \, ... + 50 \, ^{\circ}\text{C}$ 

#### **CERTIFICATE**

**REACH:** REACH compliant

RoHS: RoHS compliant

#### **OTHER**

**Short Description:** Flasher element, 24 V AC/DC  $\pm 15$  %, Screw terminal

**Housing material:** Plastic, according to UL 94 V0

Product attributes: Lamp voltage/-current 24 V, 10 ... 85 mA

Wiring diagrams:



### Dimension drawings:



A = Screw terminal Push-in terminal (PIT)