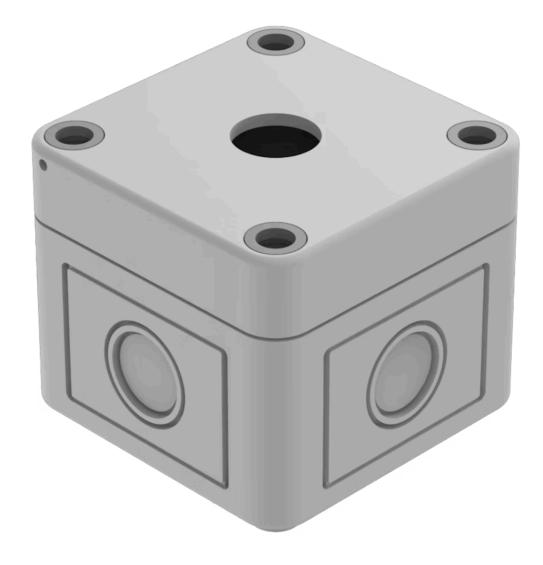

## 704.945.1 Enclosure

Loading . . .

|   |   | $\sim$        |    | _ |
|---|---|---------------|----|---|
| - | к |               | N  |   |
|   |   | $\overline{}$ | u. |   |

Colour: Grey

#### **OTHER**

**Short Description:** Enclosure, 94 mm x 94 mm x 81 mm, Plastic, Grey

Titel Accessory: Enclosure

**Dimension:** 94 mm x 94 mm x 81 mm

Material: Plastic

**Product attributes:** With mounting cut-out 1 x Ø 22.3 mm, with anti-twist device