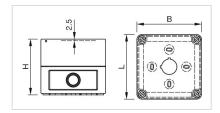

#### **OTHER**

**Short Description:** Enclosure, 94 mm x 94 mm x 81 mm, Plastic, Grey

Titel Accessory: Enclosure

**Dimension:** 94 mm x 94 mm x 81 mm

Material: Plastic

**Product attributes:** With mounting cut-out 1 x Ø 22.3 mm, with anti-twist device

Colour RAL: 7035 RAL

**Dimension drawings:** 

for Part No. 704.945.1, 704.945.2, 704.945.3, 704.945.4

704.945.4, 704.945.5