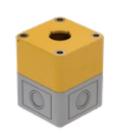

## 704.945.7 Enclosure

| FRONT                    |                                                                            |
|--------------------------|----------------------------------------------------------------------------|
| Colour:                  | Grey                                                                       |
|                          |                                                                            |
| MECHANICAL CHARATERISTIC |                                                                            |
| Weight:                  | 0.127 kg                                                                   |
|                          |                                                                            |
| AMBIENT CONDITION        |                                                                            |
| IP Protection:           | IP66                                                                       |
|                          |                                                                            |
| OTHER                    |                                                                            |
| Short Description:       | Enclosure, 65 mm x 65 mm x 81 mm, Plastic, Grey                            |
| Titel Accessory:         | Enclosure                                                                  |
| Dimension:               | 65 mm x 65 mm x 81 mm                                                      |
| Material:                | Plastic                                                                    |
| Product attributes:      | Bottom grey similar RAL 7035; cover lead-sealable, yellow similar RAL 1004 |
| Colour RAL:              | 7035 RAL                                                                   |
| Dimension drawings:      | <u></u>                                                                    |