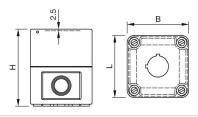

## 704.945.7 Enclosure

| FRONT                    |                                                                            |
|--------------------------|----------------------------------------------------------------------------|
| Colour:                  | Grey                                                                       |
|                          |                                                                            |
| MECHANICAL CHARATERISTIC |                                                                            |
| Weight:                  | 0.127 kg                                                                   |
|                          |                                                                            |
| AMBIENT CONDITION        |                                                                            |
| IP Protection:           | IP66                                                                       |
|                          |                                                                            |
| OTHER                    |                                                                            |
| Short Description:       | Enclosure, 65 mm x 65 mm x 81 mm, Plastic, Grey                            |
| Titel Accessory:         | Enclosure                                                                  |
| Dimension:               | 65 mm x 65 mm x 81 mm                                                      |
| Material:                | Plastic                                                                    |
| Product attributes:      | Bottom grey similar RAL 7035; cover lead-sealable, yellow similar RAL 1004 |
| Colour RAL:              | 7035 RAL                                                                   |
| Dimension drawings:      | <u></u>                                                                    |