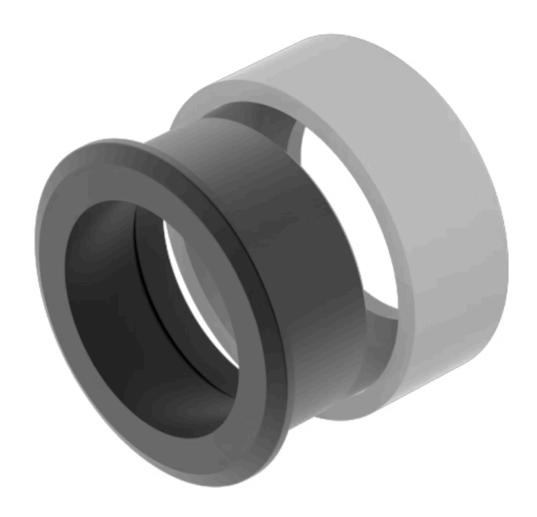

## 704.955.0 Front bezel set

Front dimension: Ø 35 mm

Front form: Round

Front bezel colour: Black

Front bezel material: Aluminium

Front bezel type: Flush

#### **OTHER**

**Short Description:** Front bezel set, Ø 35 mm, Black, Aluminium

**Dimension:** Ø 35 mm

Housing colour: Black

Housing material: Aluminium

Hints:

The colour of anodised aluminium parts can vary due to technical production reasons