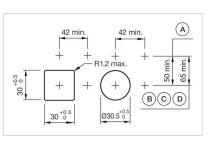

#### MOUNTING

| Mounting cut-out: | Ø 30.5 mm      |
|-------------------|----------------|
| Mounting type:    | Panel mounting |

#### Mounting cut-outs:

- A = Screw terminal
- B = Push-in terminal (PIT)

C = Plug-in terminal 6.3 mm x 0.8 mmD = Double plug-in terminal 6.3 mm x 0.8 mm