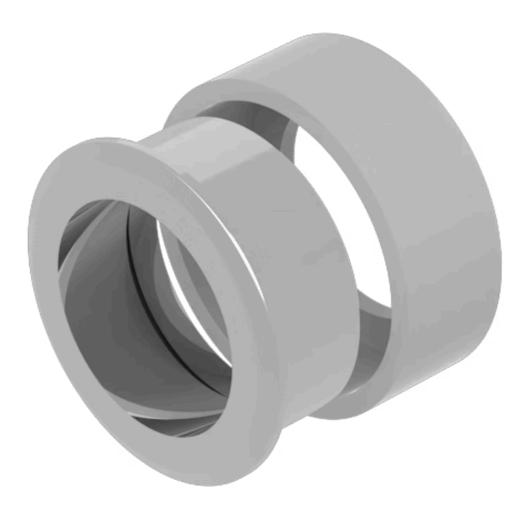

# 704.955.1 Front bezel set

#### FRONT

| Front dimension:      | Ø 35 mm   |
|-----------------------|-----------|
| Front form:           | Round     |
| Front bezel colour:   | Nature    |
| Front bezel material: | Aluminium |
| Front bezel type:     | Flush     |

#### MOUNTING

| Mounting cut-out: | Ø 30.5 mm      |
|-------------------|----------------|
| Mounting type:    | Panel mounting |

#### OTHER

| Short Description: | Front bezel set, Ø 35 mm, Nature, Aluminium |
|--------------------|---------------------------------------------|
| Dimension:         | Ø 35 mm                                     |
| Housing colour:    | Nature                                      |
| Housing material:  | Aluminium                                   |