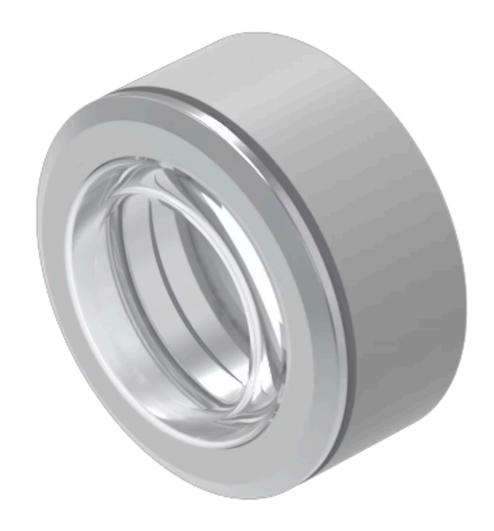

## 704.955.3 Front bezel set

| Е | D | 0 | N  | ٦ |
|---|---|---|----|---|
| г | п | v | 14 |   |

Front dimension: Ø 35 mm

Front form: Round

Front bezel colour: Nature

Front bezel material: Aluminium

Front bezel type: With transparent silicone membrane

#### **OTHER**

**Short Description:** Front bezel set, Ø 35 mm, Nature, Aluminium

Dimension: Ø 35 mm

Product attributes: With transparent silicone membrane

Front bezel to be mounted with a torque of 0.4 Nm onto actuator Before assembling remove the flat gasket of the switch Hints: