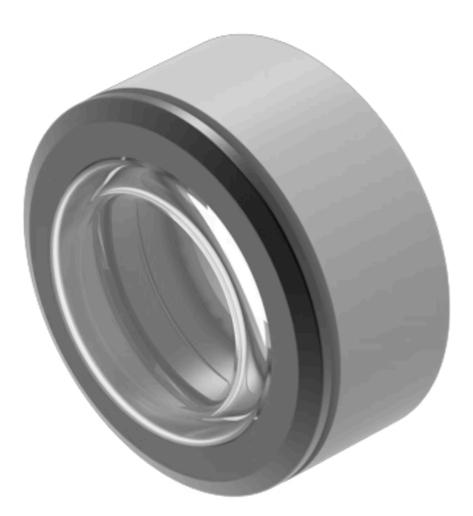

# 704.955.4 Front bezel set

#### FRONT

| Front dimension:      | Ø 35 mm                            |
|-----------------------|------------------------------------|
| Front form:           | Round                              |
| Front bezel colour:   | Black                              |
| Front bezel material: | Aluminium                          |
| Front bezel type:     | With transparent silicone membrane |

#### OTHER

| Short Description:  | Front bezel set, Ø 35 mm, Black, Aluminium                                                                                                                                                                          |
|---------------------|---------------------------------------------------------------------------------------------------------------------------------------------------------------------------------------------------------------------|
| Dimension:          | Ø 35 mm                                                                                                                                                                                                             |
| Product attributes: | With transparent silicone membrane                                                                                                                                                                                  |
| Hints:              | Front bezel to be mounted with a torque of 0.4 Nm onto actuator<br>Before assembling remove the flat gasket of the switch<br>The colour of anodised aluminium parts can vary due to technical production<br>reasons |