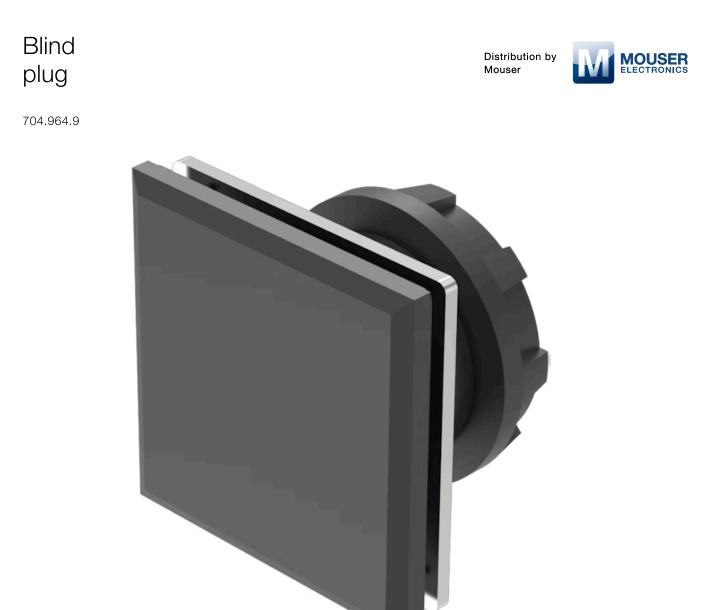

## 704.964.9 Blind plug

| FRONT                      |                                                          |
|----------------------------|----------------------------------------------------------|
| Colour:                    | Black                                                    |
|                            |                                                          |
| MOUNTING                   |                                                          |
| Mounting cut-out:          | 30 mm x 30 mm                                            |
|                            |                                                          |
| MECHANICAL CHARACTERISTICS |                                                          |
| Weight:                    | 0.009 kg                                                 |
|                            |                                                          |
| OTHER                      |                                                          |
| Short Description:         | Blind plug, 35 mm x 35 mm, 30 mm x 30 mm, Plastic, Black |
| Titel Accessory:           | Blind plug                                               |
| Dimension:                 | 35 mm x 35 mm                                            |
| Material:                  | Plastic                                                  |
| Hints:                     | Please note that bigger minimum distances are necessary  |
|                            |                                                          |