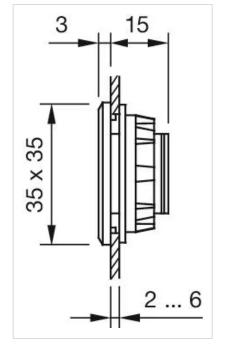

.009 kg                                                 |
|                            |                                                          |
| OTHER                      |                                                          |
| Short Description:         | Blind plug, 35 mm x 35 mm, 30 mm x 30 mm, Plastic, Black |
| Titel Accessory:           | Blind plug                                               |
| Dimension:                 | 35 mm x 35 mm                                            |
| Material:                  | Plastic                                                  |
| Hints:                     | Please note that bigger minimum distances are necessary  |
|                            |                                                          |

Dimension drawings:



for Part No. 704.964.9