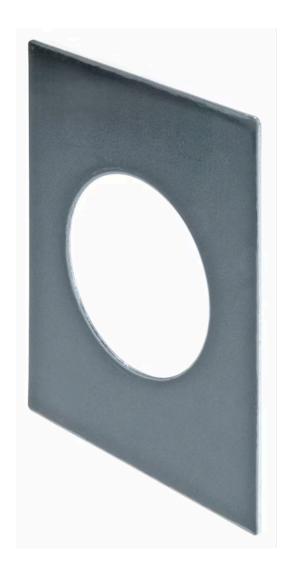

## 704.968.12 Legend plate

| FRONT                    |                                                                                     |
|--------------------------|-------------------------------------------------------------------------------------|
| Colour:                  | Black                                                                               |
|                          |                                                                                     |
| MOUNTING                 |                                                                                     |
| Mounting type:           | adhesive                                                                            |
|                          |                                                                                     |
| MECHANICAL CHARATERISTIC |                                                                                     |
| Weight:                  | 0.004 kg                                                                            |
|                          |                                                                                     |
| OTHER                    |                                                                                     |
| Short Description:       | Legend plate, 48 mm x 60 mm, Aluminium, adhesive, Black, anodised                   |
| Titel Accessory:         | Legend plate                                                                        |
| Dimension:               | 48 mm x 60 mm                                                                       |
| Material:                | Aluminium                                                                           |
| Product attributes:      | For raised design Ø 29 mm                                                           |
| Hints:                   | The colour of anodised aluminium parts can vary due to technical production reasons |
|                          |                                                                                     |