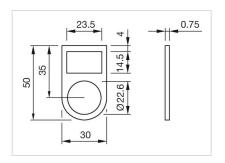

## 704.968.2 Legend frame

| FRONT                    |                                                                                     |
|--------------------------|-------------------------------------------------------------------------------------|
| Colour:                  | Black                                                                               |
|                          |                                                                                     |
| MOUNTING                 |                                                                                     |
| Design:                  | Raised                                                                              |
| Mounting type:           | adhesive                                                                            |
|                          |                                                                                     |
| MECHANICAL CHARATERISTIC |                                                                                     |
| Weight:                  | 0.001 kg                                                                            |
|                          |                                                                                     |
| OTHER                    |                                                                                     |
| Short Description:       | Legend frame, 30 mm x 50 mm x 0.75 mm, Aluminium, adhesive, Black, anodised         |
| Titel Accessory:         | Legend frame                                                                        |
| Dimension:               | 30 mm x 50 mm x 0.75 mm                                                             |
| Material:                | Aluminium                                                                           |
| Product attributes:      | For raised design                                                                   |
| Hints:                   | The colour of anodised aluminium parts can vary due to technical production reasons |

for Part No. 704.968.2