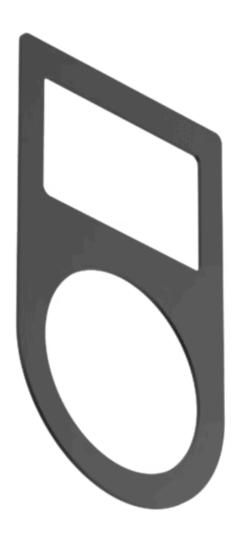

Your Expert Partner for Human Machine Interfaces



## Legend frame

704.968.2











Dimension drawings:

## 704.968.2 Legend frame

| FRONT                    |                                                                                     |
|--------------------------|-------------------------------------------------------------------------------------|
| Colour:                  | Black                                                                               |
|                          |                                                                                     |
| MOUNTING                 |                                                                                     |
| Design:                  | Raised                                                                              |
| Mounting type:           | adhesive