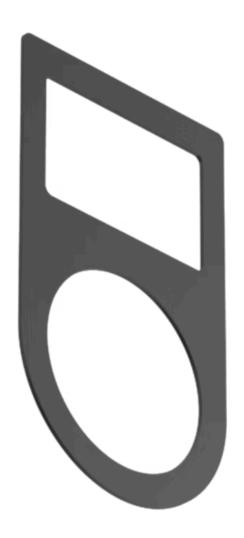

## 704.968.3 Legend frame

| FRONT                    |                                                                                     |
|--------------------------|-------------------------------------------------------------------------------------|
| Colour:                  | Black                                                                               |
|                          |                                                                                     |
| MOUNTING                 |                                                                                     |
| Design:                  | Flush                                                                               |
| Mounting type:           | adhesive                                                                            |
|                          |                                                                                     |
| MECHANICAL CHARATERISTIC |                                                                                     |
| Weight:                  | 0.001 kg                                                                            |
|                          |                                                                                     |
| OTHER                    |                                                                                     |
| Short Description:       | Legend frame, 35 mm x 57.5 mm x 0.75 mm, Aluminium, adhesive, Black, anodised       |
| Titel Accessory:         | Legend frame                                                                        |
| Dimension:               | 35 mm x 57.5 mm x 0.75 mm                                                           |
| Material:                | Aluminium                                                                           |
| Product attributes:      | For flush design                                                                    |
| Hints:                   | The colour of anodised aluminium parts can vary due to technical production reasons |
| Dimension drawings:      |                                                                                     |