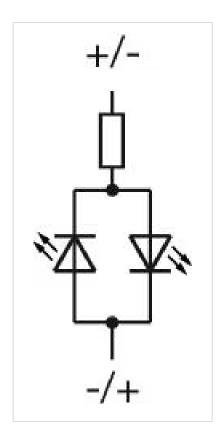

#### **OTHER**

**Short Description:** Indicator 16 mm, , 24 V AC/DC, Soldering terminal, 2.8 x 0.5 mm, Round,

Stainless steel, Red, Silver

Kind of illlumination: Single-LED

Wiring diagrams: