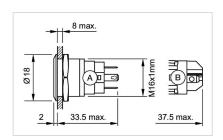

, ^{\circ}\text{C} \, ... + 70 \, ^{\circ}\text{C}$ 

Storage temperature:  $-40 \, ^{\circ}\text{C} \dots + 80 \, ^{\circ}\text{C}$ 

**Shock resistance:** Max.  $500 \text{ m} / \text{s}^2$  as per IEC 60068-2-27

Vibration resistance: 10 ... 500 Hz, amplitude 1.5 mm p-p according to IEC 60068-2-6

Climate resistance: Damp heat, 21 days according to IEC 60512-11

### **CERTIFICATE**

**Approbations:** CB, CCC, C UL, UL

**C**E, 2011 / 65 / EC (RoHS), 2014 / 35 / EU (LVD)

**REACH:** REACH compliant

RoHS: RoHS compliant

#### **OTHER**

**Short Description:** Indicator 16 mm, , 24 V AC/DC, Soldering terminal, 2.8 x 0.5 mm, Round,

Stainless steel, Red, Silver

Kind of illlumination: Single-LED

Wiring diagrams:



## Component layouts:



## Mounting cut-outs:



## Dimension drawings:



A = Solder terminal B = Screw terminal