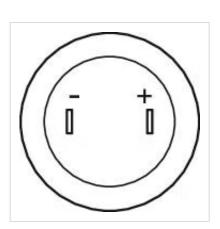

#### **OTHER**

**Short Description:** Indicator 16 mm, , 24 V AC/DC, Soldering terminal, 2.8 x 0.5 mm, Round,

Stainless steel, Red, Silver

Kind of illlumination: Single-LED

Wiring diagrams:

## Component layouts: