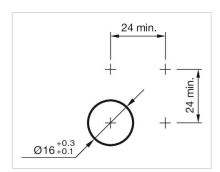

#### **MOUNTING**

Mounting cut-out: Ø 16 mm

Mounting type: Panel mounting

## Mounting cut-outs: