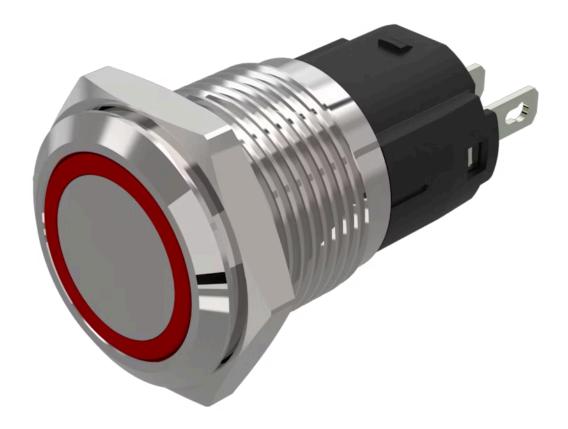

# 82-4151.0114 Indicator 16 mm

|    | _ | _  |   | - |
|----|---|----|---|---|
| ь. | к | () | N |   |
|    |   |    |   |   |

Front dimension: Ø 18 mm

Front form: Round

Front bezel material: Stainless steel

Front bezel shape: Flush

### **OPERATING-/INDICATION PART**

Lens colour: Silver

Lens material: Stainless steel

Lens illumination: Illuminated

Lens shape: Flush

**Lens optics:** opaque

Illumination colour: Red

Shape of illumination: Ring

#### **OTHER**

**Short Description:** Indicator 16 mm, , 24 V AC/DC, Soldering terminal, 2.8 x 0.5 mm, Round,

Stainless steel, Red, Silver

Kind of illlumination: Single-LED

Wiring diagrams: