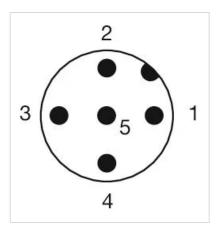

Wiring diagrams:

**Component layouts:** 

1 = NC 2 = LED+ 3 = Common 4 = LED-5 = NO A-Coded

Mounting cut-outs:

**Dimension drawings:** 