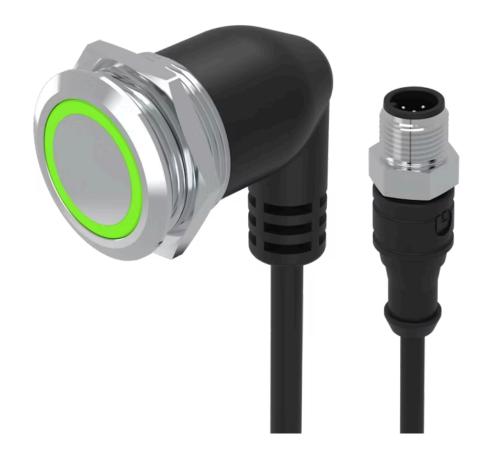

# 82-665G.1134 Illuminated pushbutton, connector M12, Ø 22 mm, stainless steel 316L, cable 200 mm, 90°

### **FRONT**

Front dimension: Ø 25 mm

Front form: Round

Front bezel material: Stainless steel 316L

Front bezel shape: Flush

## **OPERATING-/INDICATION PART**

Lens colour: Silver

Lens material: Stainless steel 316L

Lens illumination: Illuminated

Lens shape: Flush

Lens optics: opaque

Illumination colour: Green

**Shape of illumination:** Ring (Tritan)

### **MECHANICAL CHARATERISTIC**

**Terminal:** Cable 200 mm, 90°, Connector M12

Switching action: Momentary

Switching system: Snap-action switching element

**Mechanical lifetime:** 1 Mil. cycles of operation