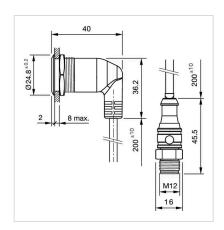

### **MECHANICAL CHARATERISTIC**

**Terminal:** Cable 200 mm, 90°, Connector M12

Switching action: Momentary

Switching system: Snap-action switching element

**Mechanical lifetime:** 1 Mil. cycles of operation

Wiring diagrams:

**Component layouts:** 

1 = NC 2 = LED+ 3 = Common 4 = LED-5 = NO A-Coded

Mounting cut-outs:

**Dimension drawings:** 