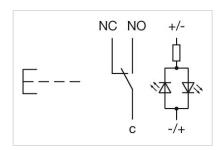

Wiring diagrams:

**Component layouts:** 

1 = NC 2 = LED+ 3 = Common 4 = LED-5 = NO A-Coded

Mounting cut-outs:

**Dimension drawings:** 