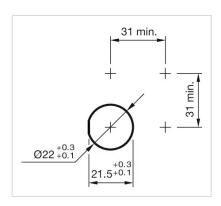

### **MOUNTING**

Mounting cut-out: Ø 22 mm

Mounting type: Panel mounting

Wiring diagrams:

**Component layouts:** 

1 = NC 2 = LED+ 3 = Common 4 = LED-5 = NO A-Coded

Mounting cut-outs:

**Dimension drawings:** 