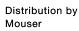

# 84-1201.7 Actuator

| _ | _  | - |    | _ |
|---|----|---|----|---|
| - | u  | m | N  | п |
|   | ı١ | v | 13 |   |

Front dimension: Ø 25 mm

Front form: Round

Front bezel colour: Nature

Front bezel material: Aluminium

#### **MOUNTING**

Design: Flush

Mounting cut-out: Ø 22.5 mm

Mounting type: Panel mounting

#### **OPERATING-/INDICATION PART**

Lens illumination: Illuminated

### **MECHANICAL CHARACTERISTICS**

**Switching action:** Momentary

Switching system: Short-travel element

**Mechanical lifetime:** ≥1 Mil. cycles of operation

**Operating force:** 4.5 N  $\pm$ 1 N (measured at the lens)