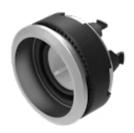

#### **MOUNTING**

Design: Flush

Mounting cut-out: Ø 22.5 mm

Mounting type: Panel mounting

### **AMBIENT CONDITION**

| IP front protection:   | IP67                                                                                                                                                                                                                                                                                |  |
|------------------------|-------------------------------------------------------------------------------------------------------------------------------------------------------------------------------------------------------------------------------------------------------------------------------------|--|
| IP Protection:         | IP67                                                                                                                                                                                                                                                                                |  |
| Operating temperature: | – 25 °C + 70 °C                                                                                                                                                                                                                                                                     |  |
| Storage temperature:   | – 40 °C + 85 °C                                                                                                                                                                                                                                                                     |  |
| Climate resistance:    | Damp heat, cyclic: 96 hours, + 25 °C/97 %, + 55 °C/93 % relative humidity, as per EN IEC 60068-2-30 Damp heat, steady: 56 days, + 40 °C/93 % relative humidity, according to EN IEC 60068-2-78 Rapid change of temperature: 100 cycles, - 40 °C + 80 °C, as per EN / IEC 60068-2-14 |  |
| CERTIFICATE            |                                                                                                                                                                                                                                                                                     |  |
| Approbations:          | EBC (TSI PRM), NFF                                                                                                                                                                                                                                                                  |  |
| Conformities:          | CE, UKCA, 2011 / 65 / EC (RoHS)                                                                                                                                                                                                                                                     |  |
| REACH:                 | REACH compliant                                                                                                                                                                                                                                                                     |  |
| RoHS:                  | RoHS compliant                                                                                                                                                                                                                                                                      |  |
|                        |                                                                                                                                                                                                                                                                                     |  |
| OTHER                  |                                                                                                                                                                                                                                                                                     |  |
| Short Description:     | Actuator, Ø 22.5 mm, Ø 25 mm, Illuminated, Round, Nature, Aluminium, anodised, Momentary, IP67                                                                                                                                                                                      |  |
| Dimension:             | Ø 25 mm                                                                                                                                                                                                                                                                             |  |
| Housing colour:        | Nature                                                                                                                                                                                                                                                                              |  |
| Housing material:      | Aluminium                                                                                                                                                                                                                                                                           |  |
| Description component: | Material housing actuator: Plastic as per UL94 V0                                                                                                                                                                                                                                   |  |
| Wiring diagrams:       |                                                                                                                                                                                                                                                                                     |  |
| Mounting cut-outs:     |                                                                                                                                                                                                                                                                                     |  |