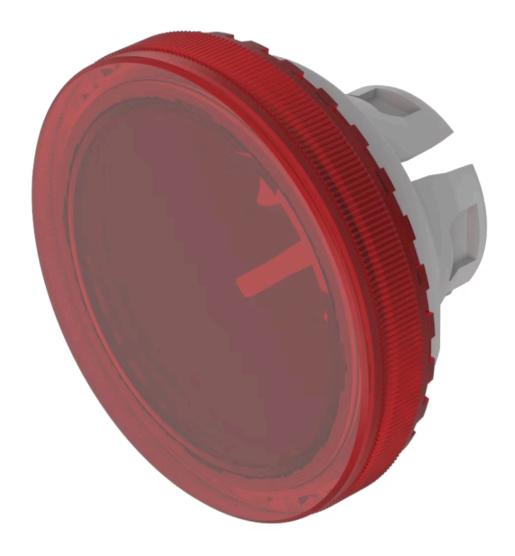

## 84-7111.200 Lens

| FRONT                      |                        |
|----------------------------|------------------------|
| Front form:                | Round                  |
|                            |                        |
| OPERATING-/INDICATION PART |                        |
| Lens colour:               | Red                    |
| Lens material:             | Plastic                |
| Lens illumination:         | Illuminated            |
| Lens shape:                | Flush                  |
| Lens optics:               | transparent            |
| Lens type:                 | Level with front bezel |
| Symbol:                    | No Symbol              |
| Shape of illumination:     | Front                  |
|                            |                        |
| MECHANICAL CHARATERISTIC   |                        |
| Weight:                    | 0.001 kg               |
|                            |                        |
| CERTIFICATE                |                        |
| REACH:                     | REACH compliant        |
| RoHS:                      | RoHS compliant         |
|                            |                        |
| OTHER                      |                        |

**Short Description:** Lens, Ø 19.7 mm, Illuminated, No Symbol, Red, Flush, Plastic

Dimension: Ø 19.7 mm **Description component:** 

Material lens: Plastic as per UL94 V2