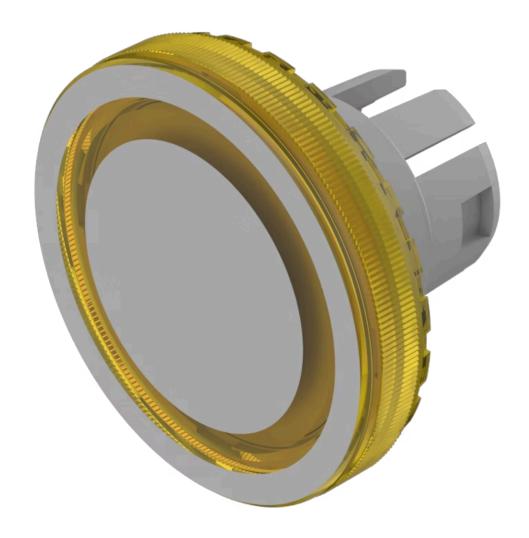

## 84-7111.401 Lens

| FRONT                      |                        |
|----------------------------|------------------------|
| Front form:                | Round                  |
| OPERATING-/INDICATION PART |                        |
| Lens colour:               | Yellow                 |
| Lens material:             | Plastic                |
| Lens illumination:         | Illuminated            |
| Lens shape:                | Flush                  |
| Lens optics:               | transparent            |
| Lens type:                 | Level with front bezel |
| Symbol:                    | Ring                   |
| Shape of illumination:     | Ring                   |
|                            |                        |
| MECHANICAL CHARATERISTIC   |                        |
| Weight:                    | 0.001 kg               |
|                            |                        |
| CERTIFICATE                |                        |
| REACH:                     | REACH compliant        |
| RoHS:                      | RoHS compliant         |
|                            |                        |
| OTHER                      |                        |

Lens, Ø 19.7 mm, Illuminated, Ring, Yellow, Flush, Plastic

Ø 19.7 mm

The silvery coat is being applied on the lens (screen print) with an additional protective lacquer. Further information see Technical data Hints: