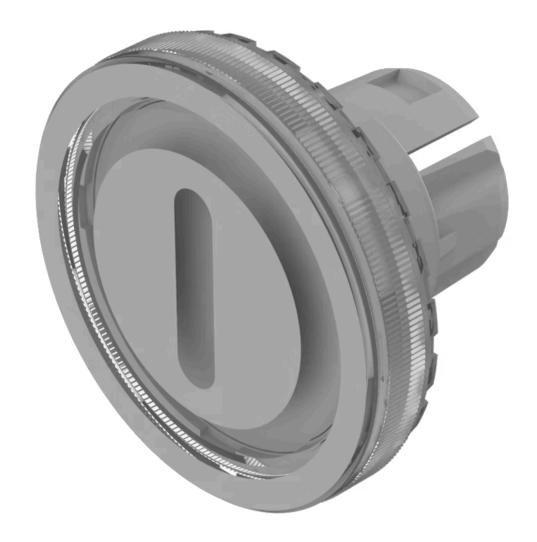

## 84-7111.702 Lens

| FRONT                      |                        |
|----------------------------|------------------------|
| Front form:                | Round                  |
|                            |                        |
| OPERATING-/INDICATION PART |                        |
| Lens colour:               | Colourless             |
| Lens material:             | Plastic                |
| Lens illumination:         | Illuminated            |
| Lens shape:                | Flush                  |
| Lens optics:               | transparent            |
| Lens type:                 | Level with front bezel |
| Symbol:                    | ON/OFF                 |
| Shape of illumination:     | Symbol                 |
|                            |                        |
| MECHANICAL CHARACTERISTICS |                        |
| Weight:                    | 0.001 kg               |
|                            |                        |
| CERTIFICATE                |                        |
| REACH:                     | REACH compliant        |
| RoHS:                      | RoHS compliant         |
|                            |                        |
| OTHER                      |                        |
|                            |                        |

**Short Description:** Lens, Ø 19.7 mm, Illuminated, ON/OFF, Colourless, Flush, Plastic

Dimension: Ø 19.7 mm

The silvery coat is being applied on the lens (screen print) with an additional protective lacquer. Further information see Technical data Hints: