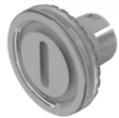

## 84-7111.702 Lens

| FRONT                      |                        |
|----------------------------|------------------------|
| Front form:                | Round                  |
|                            |                        |
| OPERATING-/INDICATION PART |                        |
| Lens colour:               | Colourless             |
| Lens material:             | Plastic                |
| Lens illumination:         | Illuminated            |
| Lens shape:                | Flush                  |
| Lens optics:               | transparent            |
| Lens type:                 | Level with front bezel |
| Symbol:                    | ON/OFF                 |
| Shape of illumination:     | Symbol                 |
|                            |                        |
| MECHANICAL CHARACTERISTICS |                        |
| Weight:                    | 0.001 kg               |
|                            |                        |
| CERTIFICATE                |                        |
| REACH:                     | REACH compliant        |
| RoHS:                      | RoHS compliant         |
|                            |                        |
| OTHER                      |                        |
|                            |                        |

**Short Description:** Lens, Ø 19.7 mm, Illuminated, ON/OFF, Colourless, Flush, Plastic

Dimension: Ø 19.7 mm

The silvery coat is being applied on the lens (screen print) with an additional protective lacquer. Further information see Technical data Hints: