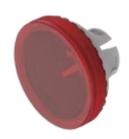

## 84-7115.200 Lens

#### FRONT

| Front form: | Round |
|-------------|-------|
|             |       |

#### **OPERATING-/INDICATION PART**

| Lens colour:           | Red                      |
|------------------------|--------------------------|
| Lens material:         | Plastic                  |
| Lens illumination:     | Illuminated              |
| Lens shape:            | Flush                    |
| Lens optics:           | transparent              |
| Lens type:             | Raised above front bezel |
| Symbol:                | No Symbol                |
| Shape of illumination: | Front                    |

#### **MECHANICAL CHARATERISTIC**

| Weight:            | 0.001 kg                                                     |
|--------------------|--------------------------------------------------------------|
|                    |                                                              |
| CERTIFICATE        |                                                              |
| REACH:             | REACH compliant                                              |
| RoHS:              | RoHS compliant                                               |
|                    |                                                              |
| OTHER              |                                                              |
| Short Description: | Lens, Ø 19.7 mm, Illuminated, No Symbol, Red, Flush, Plastic |

Ø 19.7 mm