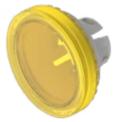

## Lens

84-7115.400 Distribution by Mouser

## 84-7115.400 Lens

| 200                        |                          |
|----------------------------|--------------------------|
|                            |                          |
| FRONT                      |                          |
| Front form:                | Round                    |
|                            |                          |
| OPERATING-/INDICATION PART |                          |
| Lens colour:               | Yellow                   |
| Lens material:             | Plastic                  |
| Lens illumination:         | Illuminated              |
| Lens shape:                | Flush                    |
| Lens optics:               | transparent              |
| Lens type:                 | Raised above front bezel |
| Symbol:                    | No Symbol                |
| Shape of illumination:     | Front                    |
|                            |                          |
| MECHANICAL CHARATERISTIC   |                          |
| Weight:                    | 0.001 kg                 |
|                            |                          |
| CERTIFICATE                |                          |
| REACH:                     | REACH compliant          |
| RoHS:                      | RoHS compliant           |
|                            |                          |
| OTHER                      |                          |

Ø 19.7 mm

Lens, Ø 19.7 mm, Illuminated, No Symbol, Yellow, Flush, Plastic

**Description component:** 

Material lens: Plastic as per UL94 V2