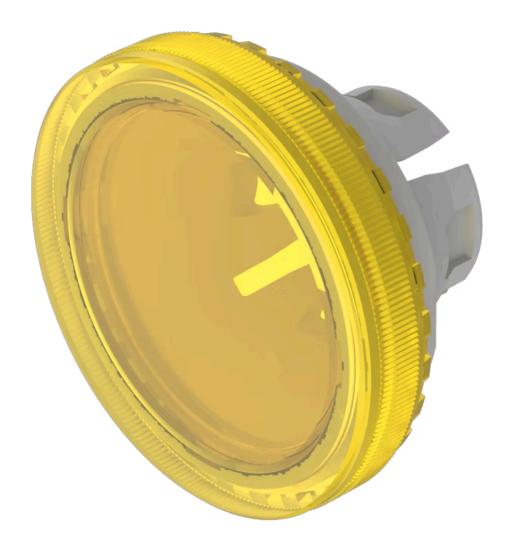

## Lens

84-7115.400 Distribution by Mouser

## 84-7115.400 Lens

| 200                        |                          |
|----------------------------|--------------------------|
|                            |                          |
| FRONT                      |                          |
| Front form:                | Round                    |
|                            |                          |
| OPERATING-/INDICATION PART |                          |
| Lens colour:               | Yellow                   |
| Lens material:             | Plastic                  |
| Lens illumination:         | Illuminated              |
| Lens shape:                | Flush                    |
| Lens optics:               | transparent              |
| Lens type:                 | Raised above front bezel |
| Symbol:                    | No Symbol                |
| Shape of illumination:     | Front                    |
|                            |                          |
| MECHANICAL CHARATERISTIC   |                          |
| Weight:                    | 0.001 kg                 |
|                            |                          |
| CERTIFICATE                |                          |
| REACH:                     | REACH compliant          |
| RoHS:                      | RoHS compliant           |
|                            |                          |
| OTHER                      |                          |

Ø 19.7 mm

Lens, Ø 19.7 mm, Illuminated, No Symbol, Yellow, Flush, Plastic

**Description component:** 

Material lens: Plastic as per UL94 V2