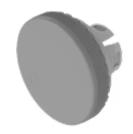

## 84-7121.800 Lens

Front form: Round

#### **OPERATING-/INDICATION PART**

Lens colour: Grey

Lens material: Plastic

Lens illumination: Non illuminated

Lens shape: Flush

Lens optics: opaque

**Lens type:** Level with front bezel

Symbol: No Symbol

#### **OTHER**

Short Description: Lens, Ø 19.7 mm, Non illuminated, No Symbol, Grey, Flush, Plastic

**Dimension:** Ø 19.7 mm

**Description component:** Material lens: Plastic as per UL94 V2