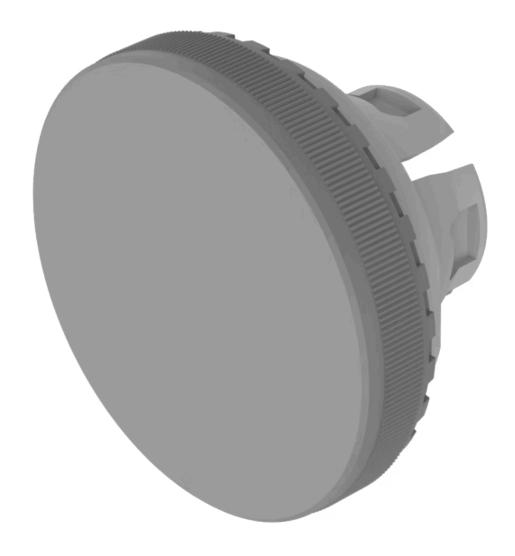

## 84-7121.800 Lens

Front form: Round

#### **OPERATING-/INDICATION PART**

Lens colour: Grey

Lens material: Plastic

Lens illumination: Non illuminated

Lens shape: Flush

Lens optics: opaque

**Lens type:** Level with front bezel

Symbol: No Symbol

#### **OTHER**

Short Description: Lens, Ø 19.7 mm, Non illuminated, No Symbol, Grey, Flush, Plastic

**Dimension:** Ø 19.7 mm

**Description component:** Material lens: Plastic as per UL94 V2