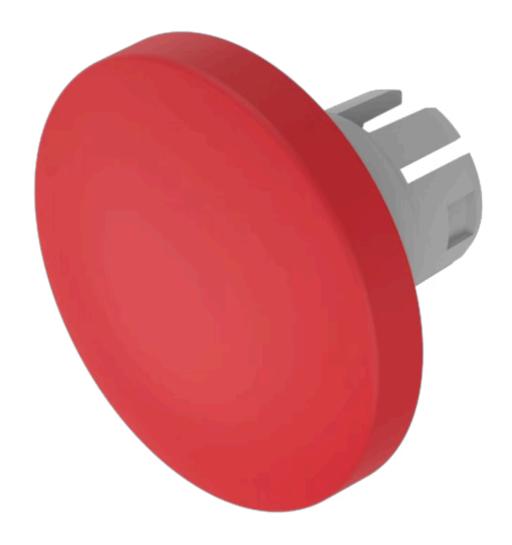

# 84-7124.200A Lens

|   | п. | $\hat{}$ | NI | ~ |
|---|----|----------|----|---|
| _ | ы  | u        | IV |   |
| • |    | _        |    | • |

Front form: Round

#### **OPERATING-/INDICATION PART**

Lens colour: Red

Lens material: Plastic

Lens illumination: Non illuminated

Lens shape: Mushroom-head

Lens optics: opaque

Symbol: No Symbol

#### **OTHER**

Short Description: Lens, Ø 25 mm, Non illuminated, No Symbol, Red, Mushroom-head, Plastic

**Dimension:** Ø 25 mm

**Description component:** Material lens: Plastic as per UL94 V2