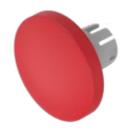

# 84-7124.200A Lens

|   | п. | $\hat{}$ | NI | ~ |
|---|----|----------|----|---|
| _ | ы  | u        | IV |   |
| • |    | _        |    | • |

Front form: Round

#### **OPERATING-/INDICATION PART**

Lens colour: Red

Lens material: Plastic

Lens illumination: Non illuminated

Lens shape: Mushroom-head

Lens optics: opaque

Symbol: No Symbol

#### **OTHER**

Short Description: Lens, Ø 25 mm, Non illuminated, No Symbol, Red, Mushroom-head, Plastic

**Dimension:** Ø 25 mm

**Description component:** Material lens: Plastic as per UL94 V2