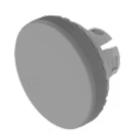

# 84-7125.800 Lens

#### **OPERATING-/INDICATION PART**

| Lens colour:       | Grey                     |
|--------------------|--------------------------|
| Lens material:     | Plastic                  |
| Lens illumination: | Non illuminated          |
| Lens shape:        | Flush                    |
| Lens optics:       | opaque                   |
| Lens type:         | Raised above front bezel |
| Symbol:            | No Symbol                |

### OTHER

| Short Description:     | Lens, Ø 19.7 mm, Non illuminated, No Symbol, Grey, Flush, Plastic |
|------------------------|-------------------------------------------------------------------|
| Dimension:             | Ø 19.7 mm                                                         |
| Description component: | Material lens: Plastic as per UL94 V2                             |