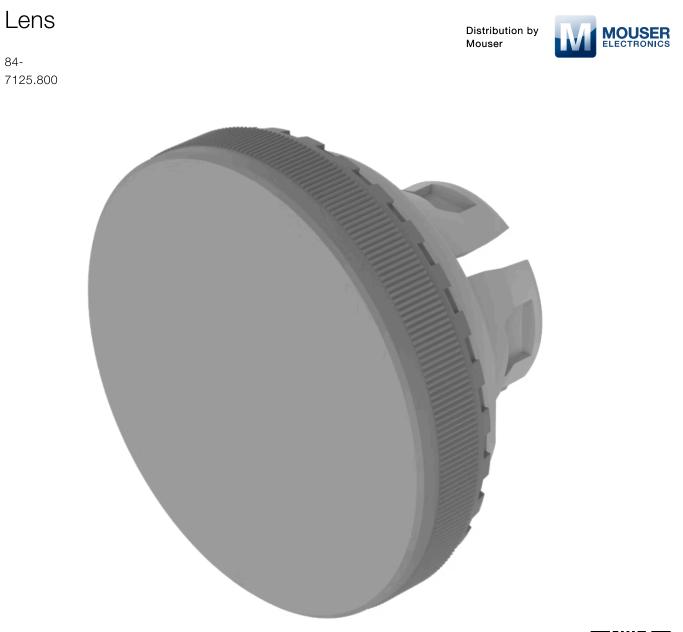

# 84-7125.800 Lens

#### **OPERATING-/INDICATION PART**

| Lens colour:       | Grey                     |
|--------------------|--------------------------|
| Lens material:     | Plastic                  |
| Lens illumination: | Non illuminated          |
| Lens shape:        | Flush                    |
| Lens optics:       | opaque                   |
| Lens type:         | Raised above front bezel |
| Symbol:            | No Symbol                |

### OTHER

| Short Description:     | Lens, Ø 19.7 mm, Non illuminated, No Symbol, Grey, Flush, Plastic |
|------------------------|-------------------------------------------------------------------|
| Dimension:             | Ø 19.7 mm                                                         |
| Description component: | Material lens: Plastic as per UL94 V2                             |