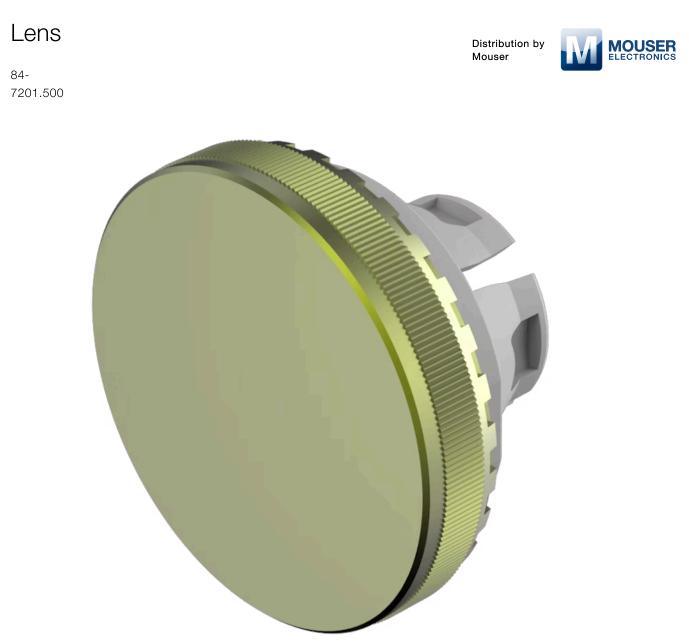

# 84-7201.500 Lens

#### **OPERATING-/INDICATION PART**

| Lens colour:       | Olive green            |
|--------------------|------------------------|
| Lens material:     | Aluminium              |
| Lens illumination: | Non illuminated        |
| Lens shape:        | Flush                  |
| Lens optics:       | opaque                 |
| Lens type:         | Level with front bezel |
| Symbol:            | No Symbol              |

## OTHER

| Short Description: | Lens, Ø 19.7 mm, Non illuminated, No Symbol, Olive green, Flush, Aluminium          |
|--------------------|-------------------------------------------------------------------------------------|
| Dimension:         | Ø 19.7 mm                                                                           |
| Hints:             | The colour of anodised aluminium parts can vary due to technical production reasons |