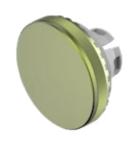

# 84-7201.500 Lens

#### **OPERATING-/INDICATION PART**

| Lens colour:       | Olive green            |
|--------------------|------------------------|
| Lens material:     | Aluminium              |
| Lens illumination: | Non illuminated        |
| Lens shape:        | Flush                  |
| Lens optics:       | opaque                 |
| Lens type:         | Level with front bezel |
| Symbol:            | No Symbol              |

## OTHER

| Short Description: | Lens, Ø 19.7 mm, Non illuminated, No Symbol, Olive green, Flush, Aluminium          |
|--------------------|-------------------------------------------------------------------------------------|
| Dimension:         | Ø 19.7 mm                                                                           |
| Hints:             | The colour of anodised aluminium parts can vary due to technical production reasons |