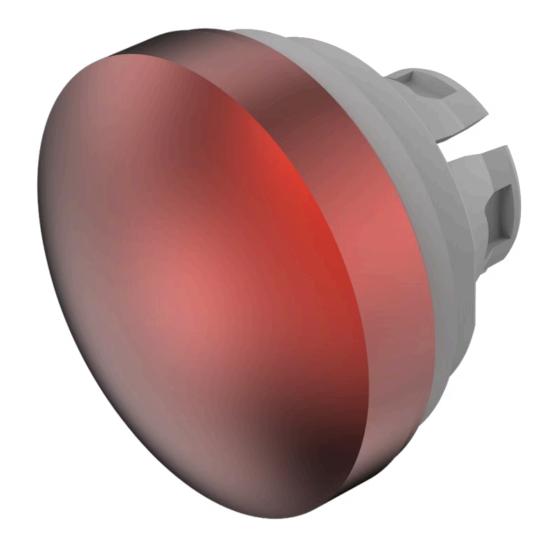

# 84-7202.200A Lens

| H | к | U | N | L |  |
|---|---|---|---|---|--|
|   |   |   |   |   |  |

Front form: Round

### **OPERATING-/INDICATION PART**

Lens colour: Red

Lens material: Aluminium

Lens illumination: Non illuminated

Lens shape: Convex

Lens optics: opaque

Lens type: Raised above front bezel

Symbol: No Symbol

#### **OTHER**

| Short Description: | Lens, Ø 19.7 mm, Non | n illuminated, No Symbol, Re | ed, Convex, Aluminium |
|--------------------|----------------------|------------------------------|-----------------------|
|--------------------|----------------------|------------------------------|-----------------------|

**Dimension:** Ø 19.7 mm

**Hints:** The colour of anodised aluminium parts can vary due to technical production

reasons