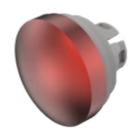

# 84-7202.200A Lens

| H | к | U | N | L |  |
|---|---|---|---|---|--|
|   |   |   |   |   |  |

Front form: Round

### **OPERATING-/INDICATION PART**

Lens colour: Red

Lens material: Aluminium

Lens illumination: Non illuminated

Lens shape: Convex

Lens optics: opaque

Lens type: Raised above front bezel

Symbol: No Symbol

#### **OTHER**

| Short Description: | Lens, Ø 19.7 mm, Non | n illuminated, No Symbol, Re | ed, Convex, Aluminium |
|--------------------|----------------------|------------------------------|-----------------------|
|--------------------|----------------------|------------------------------|-----------------------|

**Dimension:** Ø 19.7 mm

**Hints:** The colour of anodised aluminium parts can vary due to technical production

reasons