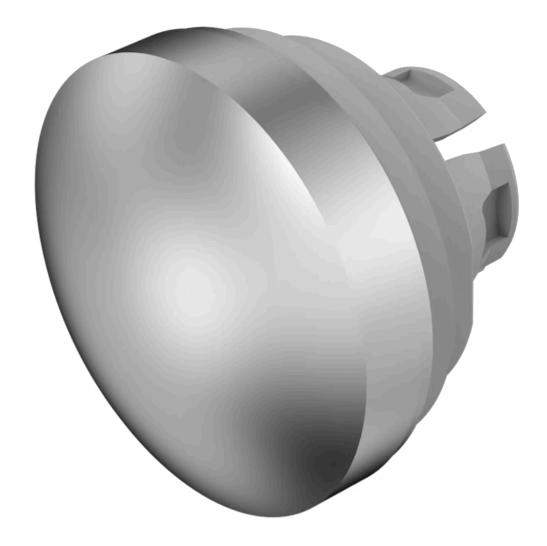

## 84-7202.800A Lens

| Front form:                | Round                    |  |  |
|----------------------------|--------------------------|--|--|
|                            |                          |  |  |
| OPERATING-/INDICATION PART |                          |  |  |
| Lens colour:               | Nature                   |  |  |
| Lens material:             | Aluminium                |  |  |
| Lens illumination:         | Non illuminated          |  |  |
| Lens shape:                | Convex                   |  |  |
| Lens optics:               | opaque                   |  |  |
| Lens type:                 | Raised above front bezel |  |  |
| Symbol:                    | No Symbol                |  |  |
|                            |                          |  |  |
| MECHANICAL CHARATERISTIC   |                          |  |  |
| Weight:                    | 0.004 kg                 |  |  |
|                            |                          |  |  |
| CERTIFICATE                |                          |  |  |

REACH compliant

RoHS compliant

| Short Description: | Lens, Ø 19.7 mm, | Non illuminated, No | Symbol, Nature, | Convex, Aluminium |
|--------------------|------------------|---------------------|-----------------|-------------------|
|--------------------|------------------|---------------------|-----------------|-------------------|

**Dimension:** Ø 19.7 mm

**Hints:** The colour of anodised aluminium parts can vary due to technical production

reasons