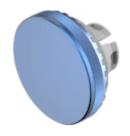

## 84-7205.600A Lens

| FRONT                      |                          |  |  |
|----------------------------|--------------------------|--|--|
| Front form:                | Round                    |  |  |
|                            |                          |  |  |
| OPERATING-/INDICATION PART |                          |  |  |
| Lens colour:               | Blue                     |  |  |
| Lens material:             | Aluminium                |  |  |
| Lens illumination:         | Non illuminated          |  |  |
| Lens shape:                | Flush                    |  |  |
| Lens optics:               | opaque                   |  |  |
| Lens type:                 | Raised above front bezel |  |  |
| Symbol:                    | No Symbol                |  |  |
|                            |                          |  |  |
| MECHANICAL CHARATERISTIC   |                          |  |  |
| Weight:                    | 0.003 kg                 |  |  |
|                            |                          |  |  |
| CERTIFICATE                |                          |  |  |
| REACH:                     | REACH compliant          |  |  |
| RoHS:                      | RoHS compliant           |  |  |
|                            |                          |  |  |
|                            |                          |  |  |

| Short Description: | Lens, Ø 19.7 mm, | Non illuminated, N | No Symbol, Blue, | Flush, Aluminium |
|--------------------|------------------|--------------------|------------------|------------------|
|--------------------|------------------|--------------------|------------------|------------------|

**Dimension:** Ø 19.7 mm

**Hints:** The colour of anodised aluminium parts can vary due to technical production

reasons