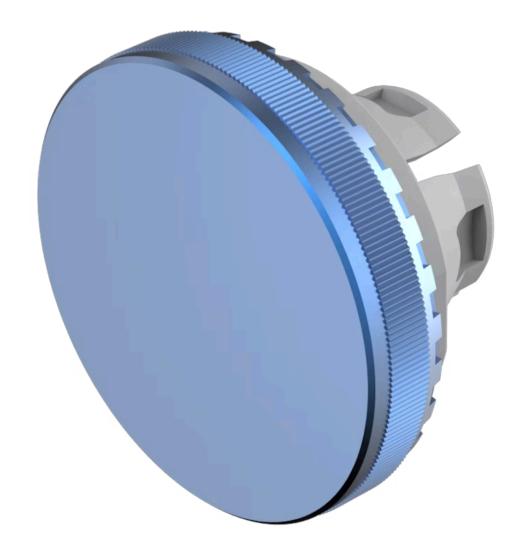

## 84-7205.600A Lens

| FRONT                      |                          |  |  |
|----------------------------|--------------------------|--|--|
| Front form:                | Round                    |  |  |
|                            |                          |  |  |
| OPERATING-/INDICATION PART |                          |  |  |
| Lens colour:               | Blue                     |  |  |
| Lens material:             | Aluminium                |  |  |
| Lens illumination:         | Non illuminated          |  |  |
| Lens shape:                | Flush                    |  |  |
| Lens optics:               | opaque                   |  |  |
| Lens type:                 | Raised above front bezel |  |  |
| Symbol:                    | No Symbol                |  |  |
|                            |                          |  |  |
| MECHANICAL CHARATERISTIC   |                          |  |  |
| Weight:                    | 0.003 kg                 |  |  |
|                            |                          |  |  |
| CERTIFICATE                |                          |  |  |
| REACH:                     | REACH compliant          |  |  |
| RoHS:                      | RoHS compliant           |  |  |
|                            |                          |  |  |
|                            |                          |  |  |

| Short Description: | Lens, Ø 19.7 mm, | Non illuminated, N | No Symbol, Blue, | Flush, Aluminium |
|--------------------|------------------|--------------------|------------------|------------------|
|--------------------|------------------|--------------------|------------------|------------------|

**Dimension:** Ø 19.7 mm

**Hints:** The colour of anodised aluminium parts can vary due to technical production

reasons