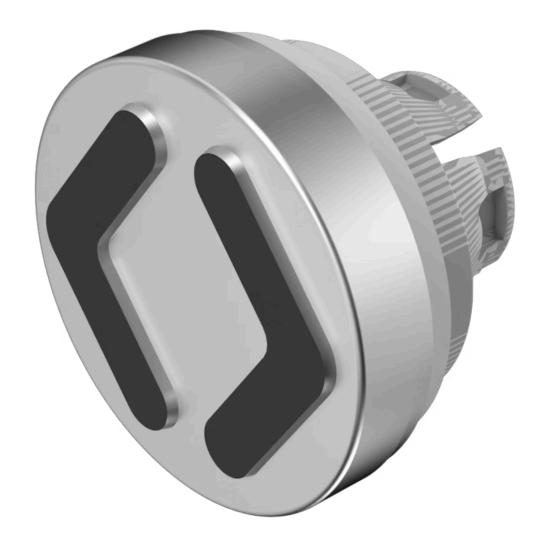

## 84-7205.804A Lens

| FRONT                      |                          |
|----------------------------|--------------------------|
| Front form:                | Round                    |
|                            |                          |
| OPERATING-/INDICATION PART |                          |
| Lens colour:               | Nature                   |
| Lens material:             | Aluminium                |
| Lens illumination:         | Non illuminated          |
| Lens shape:                | Flush                    |
| Lens optics:               | opaque                   |
| Lens type:                 | Raised above front bezel |
| Symbol:                    | Door open                |
|                            |                          |
| MECHANICAL CHARATERISTIC   |                          |
| Weight:                    | 0.003 kg                 |
|                            |                          |
| CERTIFICATE                |                          |
| REACH:                     | REACH compliant          |
| RoHS:                      | RoHS compliant           |
|                            |                          |

**Short Description:** Lens, Ø 19.7 mm, Non illuminated, Door open, Nature, Flush, Aluminium

Dimension: Ø 19.7 mm

With raised labelling symbol, TSI compliant, The colour of anodised aluminium parts can vary due to technical production reasons Hints: