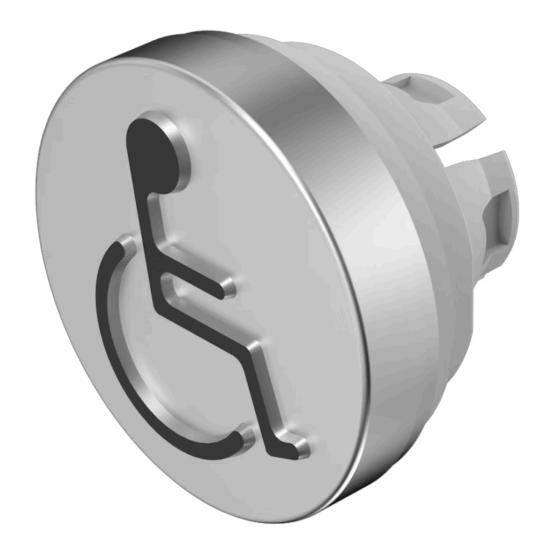

## 84-7205.805A Lens

| FRONT                      |                          |
|----------------------------|--------------------------|
| Front form:                | Round                    |
|                            |                          |
| OPERATING-/INDICATION PART |                          |
| Lens colour:               | Nature                   |
| Lens material:             | Aluminium                |
| Lens illumination:         | Non illuminated          |
| Lens shape:                | Flush                    |
| Lens optics:               | opaque                   |
| Lens type:                 | Raised above front bezel |
| Symbol:                    | Wheelchair               |
|                            |                          |
| MECHANICAL CHARATERISTIC   |                          |
| Weight:                    | 0.003 kg                 |
|                            |                          |
| CERTIFICATE                |                          |
| REACH:                     | REACH compliant          |
| RoHS:                      | RoHS compliant           |
|                            |                          |

**Short Description:** Lens, Ø 19.7 mm, Non illuminated, Wheelchair, Nature, Flush, Aluminium

Ø 19.7 mm Dimension:

With raised labelling symbol, TSI compliant, The colour of anodised aluminium parts can vary due to technical production reasons Hints: