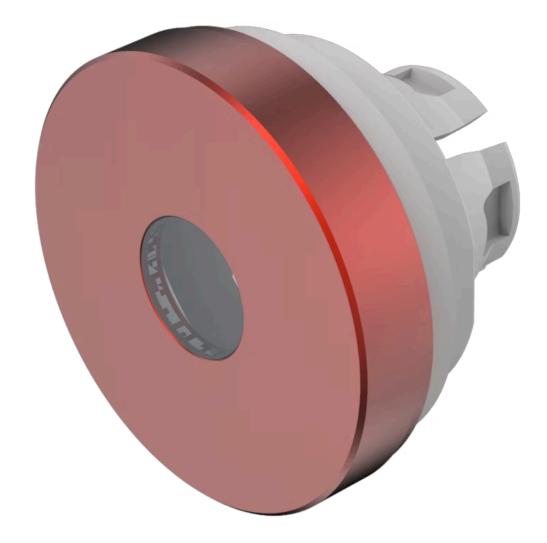

## 84-7211.200

|                            | Lens                   |
|----------------------------|------------------------|
| FRONT                      |                        |
| Front form:                | Round                  |
|                            |                        |
| OPERATING-/INDICATION PART |                        |
| Lens colour:               | Red                    |
| Lens material:             | Aluminium              |
| Lens illumination:         | Illuminated            |
| Lens shape:                | Flush                  |
| Lens optics:               | opaque                 |
| Lens type:                 | Level with front bezel |
| Symbol:                    | No Symbol              |
| Shape of illumination:     | Dot                    |
|                            |                        |
| MECHANICAL CHARATERISTIC   |                        |
| Weight:                    | 0.002 kg               |
|                            |                        |
| CERTIFICATE                |                        |
| REACH:                     | REACH compliant        |
| RoHS:                      | RoHS compliant         |
|                            |                        |
| OTHER                      |                        |

**Short Description:** Lens, Ø 19.7 mm, Illuminated, No Symbol, Red, Flush, Aluminium

Dimension: Ø 19.7 mm

The colour of anodised aluminium parts can vary due to technical production reasons