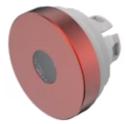

## 84-7211.200

|                            | Lens                   |
|----------------------------|------------------------|
| FRONT                      |                        |
| Front form:                | Round                  |
|                            |                        |
| OPERATING-/INDICATION PART |                        |
| Lens colour:               | Red                    |
| Lens material:             | Aluminium              |
| Lens illumination:         | Illuminated            |
| Lens shape:                | Flush                  |
| Lens optics:               | opaque                 |
| Lens type:                 | Level with front bezel |
| Symbol:                    | No Symbol              |
| Shape of illumination:     | Dot                    |
|                            |                        |
| MECHANICAL CHARATERISTIC   |                        |
| Weight:                    | 0.002 kg               |
|                            |                        |
| CERTIFICATE                |                        |
| REACH:                     | REACH compliant        |
| RoHS:                      | RoHS compliant         |
|                            |                        |
| OTHER                      |                        |

**Short Description:** Lens, Ø 19.7 mm, Illuminated, No Symbol, Red, Flush, Aluminium

Dimension: Ø 19.7 mm

The colour of anodised aluminium parts can vary due to technical production reasons