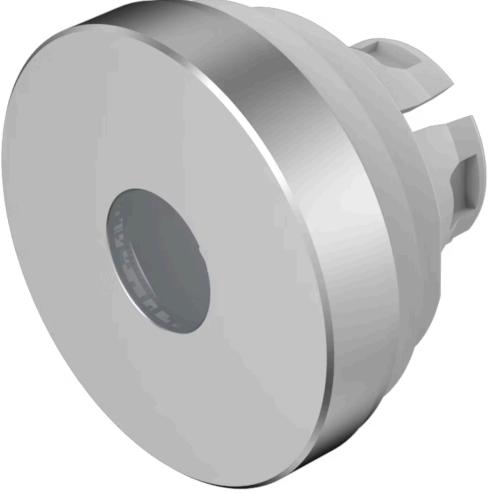

# 84-7211.800 Lens

### FRONT

| Front form: | Round |
|-------------|-------|
|-------------|-------|

#### **OPERATING-/INDICATION PART**

| Lens colour:           | Nature                 |
|------------------------|------------------------|
| Lens material:         | Aluminium              |
| Lens illumination:     | Illuminated            |
| Lens shape:            | Flush                  |
| Lens optics:           | opaque                 |
| Lens type:             | Level with front bezel |
| Symbol:                | No Symbol              |
| Shape of illumination: | Dot                    |

### OTHER

| Short Description: | Lens, Ø 19.7 mm, Illuminated, No Symbol, Nature, Flush, Aluminium |
|--------------------|-------------------------------------------------------------------|
| Dimension:         | Ø 19.7 mm                                                         |