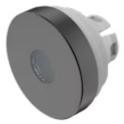

## 84-7215.000

|                            | Lens                     |
|----------------------------|--------------------------|
| FRONT                      |                          |
| Front form:                | Round                    |
|                            |                          |
| OPERATING-/INDICATION PART |                          |
| Lens colour:               | Black                    |
| Lens material:             | Aluminium                |
| Lens illumination:         | Illuminated              |
| Lens shape:                | Flush                    |
| Lens optics:               | opaque                   |
| Lens type:                 | Raised above front bezel |
| Symbol:                    | No Symbol                |
| Shape of illumination:     | Dot                      |
|                            |                          |
| MECHANICAL CHARATERISTIC   |                          |
| Weight:                    | 0.002 kg                 |
|                            |                          |
| CERTIFICATE                |                          |
| REACH:                     | REACH compliant          |
| RoHS:                      | RoHS compliant           |
|                            |                          |
| OTHER                      |                          |

**Short Description:** Lens, Ø 19.7 mm, Illuminated, No Symbol, Black, Flush, Aluminium

Dimension: Ø 19.7 mm

The colour of anodised aluminium parts can vary due to technical production reasons