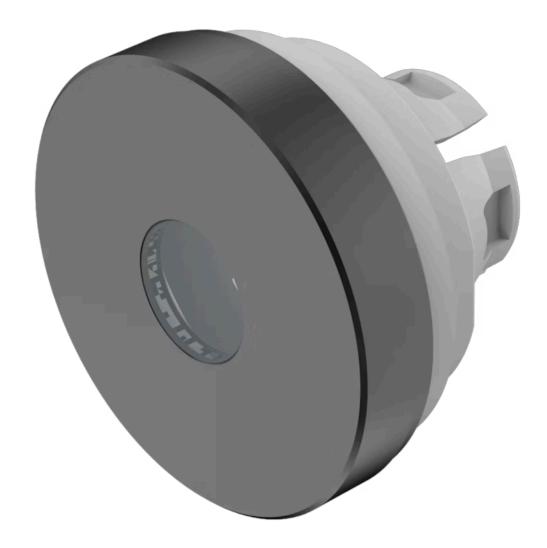

## 84-7215.000

|                            | Lens                     |
|----------------------------|--------------------------|
| FRONT                      |                          |
| Front form:                | Round                    |
|                            |                          |
| OPERATING-/INDICATION PART |                          |
| Lens colour:               | Black                    |
| Lens material:             | Aluminium                |
| Lens illumination:         | Illuminated              |
| Lens shape:                | Flush                    |
| Lens optics:               | opaque                   |
| Lens type:                 | Raised above front bezel |
| Symbol:                    | No Symbol                |
| Shape of illumination:     | Dot                      |
|                            |                          |
| MECHANICAL CHARATERISTIC   |                          |
| Weight:                    | 0.002 kg                 |
|                            |                          |
| CERTIFICATE                |                          |
| REACH:                     | REACH compliant          |
| RoHS:                      | RoHS compliant           |
|                            |                          |
| OTHER                      |                          |

**Short Description:** Lens, Ø 19.7 mm, Illuminated, No Symbol, Black, Flush, Aluminium

Dimension: Ø 19.7 mm

The colour of anodised aluminium parts can vary due to technical production reasons