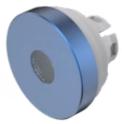

## 84-7215.600 Lens

| FRONT                      |                          |
|----------------------------|--------------------------|
| Front form:                | Round                    |
| OPERATING-/INDICATION PART |                          |
| Lens colour:               | Blue                     |
| Lens material:             | Aluminium                |
| Lens illumination:         | Illuminated              |
| Lens shape:                | Flush                    |
| Lens optics:               | opaque                   |
| Lens type:                 | Raised above front bezel |
| Symbol:                    | No Symbol                |
| Shape of illumination:     | Dot                      |
| MECHANICAL CHARATERISTIC   |                          |
| Weight:                    | 0.002 kg                 |
|                            |                          |
| CERTIFICATE                |                          |
| REACH:                     | REACH compliant          |
| RoHS:                      | RoHS compliant           |
|                            |                          |
|                            |                          |

## **OTHER**

**Short Description:** Lens, Ø 19.7 mm, Illuminated, No Symbol, Blue, Flush, Aluminium

Dimension: Ø 19.7 mm

The colour of anodised aluminium parts can vary due to technical production reasons