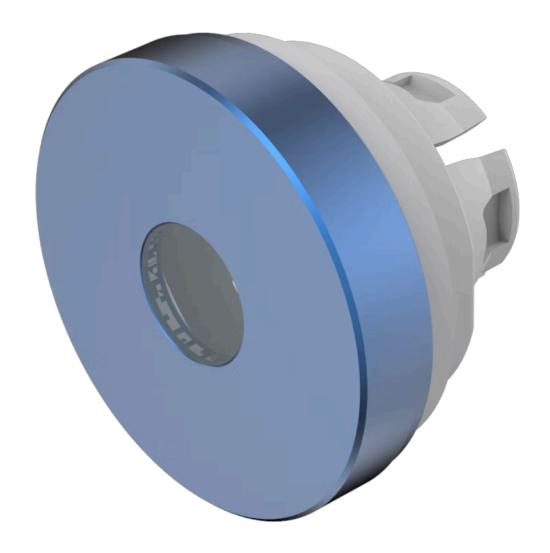

## 84-7215.600 Lens

| FRONT                      |                          |
|----------------------------|--------------------------|
| Front form:                | Round                    |
| OPERATING-/INDICATION PART |                          |
| Lens colour:               | Blue                     |
| Lens material:             | Aluminium                |
| Lens illumination:         | Illuminated              |
| Lens shape:                | Flush                    |
| Lens optics:               | opaque                   |
| Lens type:                 | Raised above front bezel |
| Symbol:                    | No Symbol                |
| Shape of illumination:     | Dot                      |
| MECHANICAL CHARATERISTIC   |                          |
| Weight:                    | 0.002 kg                 |
|                            |                          |
| CERTIFICATE                |                          |
| REACH:                     | REACH compliant          |
| RoHS:                      | RoHS compliant           |
|                            |                          |
|                            |                          |

## **OTHER**

**Short Description:** Lens, Ø 19.7 mm, Illuminated, No Symbol, Blue, Flush, Aluminium

Dimension: Ø 19.7 mm

The colour of anodised aluminium parts can vary due to technical production reasons