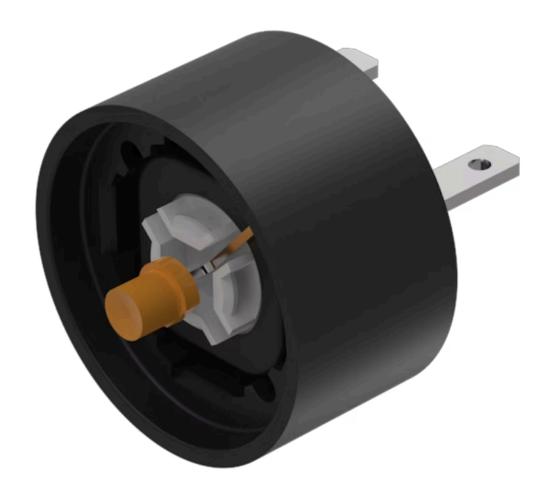

## 84-8001.3620 Indicator element

| OPERATING-/INDICATION PART |                                                                                                                                                                                                                                                                                                                                                                                                          |
|----------------------------|----------------------------------------------------------------------------------------------------------------------------------------------------------------------------------------------------------------------------------------------------------------------------------------------------------------------------------------------------------------------------------------------------------|
| Illumination colour:       | Amber                                                                                                                                                                                                                                                                                                                                                                                                    |
|                            |                                                                                                                                                                                                                                                                                                                                                                                                          |
| ELECTRICAL CHARACTERISTICS |                                                                                                                                                                                                                                                                                                                                                                                                          |
| Operating voltage:         | 24 V DC ±10 %                                                                                                                                                                                                                                                                                                                                                                                            |
|                            |                                                                                                                                                                                                                                                                                                                                                                                                          |
| MECHANICAL CHARACTERISTICS |                                                                                                                                                                                                                                                                                                                                                                                                          |
| Terminal:                  | Plug-in terminal, 2.8 x 0.8 mm                                                                                                                                                                                                                                                                                                                                                                           |
| Weight:                    | 0.005 kg                                                                                                                                                                                                                                                                                                                                                                                                 |
|                            |                                                                                                                                                                                                                                                                                                                                                                                                          |
| AMBIENT CONDITION          |                                                                                                                                                                                                                                                                                                                                                                                                          |
| IP Protection:             | IP40                                                                                                                                                                                                                                                                                                                                                                                                     |
|                            |                                                                                                                                                                                                                                                                                                                                                                                                          |
| CERTIFICATE                |                                                                                                                                                                                                                                                                                                                                                                                                          |
| REACH:                     | REACH compliant                                                                                                                                                                                                                                                                                                                                                                                          |
| RoHS:                      | RoHS compliant                                                                                                                                                                                                                                                                                                                                                                                           |
|                            |                                                                                                                                                                                                                                                                                                                                                                                                          |
| OTHER                      |                                                                                                                                                                                                                                                                                                                                                                                                          |
| Short Description:         | Indicator element, Amber, Single-LED, 24 V DC $\pm 10$ %, Plug-in terminal, 2.8 x 0.8 mm                                                                                                                                                                                                                                                                                                                 |
| Kind of illlumination:     | Single-LED                                                                                                                                                                                                                                                                                                                                                                                               |
| Hints:                     | LED and built-in resistor included, Standard version: Cable length 300 mm, Other options on request: Customisation of cable and connectors, rear side fully sealed (IP 67), Protection degree (rear side): IP 40, upgrade to IP 67 with plug Part No. 84-900 possible. With applications where strong vibrations occure, the plugs may become loose, Luminosity and wave length variations caused by LED |