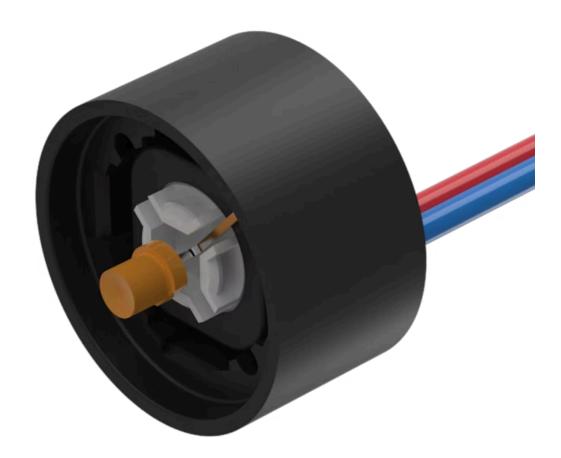

## 84-8001.3640 Indicator element

| OPERATING-/INDICATION PART |                                                                                                                                                                                                                                                                                                                                                                                                         |
|----------------------------|---------------------------------------------------------------------------------------------------------------------------------------------------------------------------------------------------------------------------------------------------------------------------------------------------------------------------------------------------------------------------------------------------------|
| Illumination colour:       | Amber                                                                                                                                                                                                                                                                                                                                                                                                   |
|                            |                                                                                                                                                                                                                                                                                                                                                                                                         |
| ELECTRICAL CHARACTERISTICS |                                                                                                                                                                                                                                                                                                                                                                                                         |
| Operating voltage:         | 24 V DC ±10 %                                                                                                                                                                                                                                                                                                                                                                                           |
|                            |                                                                                                                                                                                                                                                                                                                                                                                                         |
| MECHANICAL CHARATERISTIC   |                                                                                                                                                                                                                                                                                                                                                                                                         |
| Terminal:                  | Flat ribbon cable                                                                                                                                                                                                                                                                                                                                                                                       |
| Weight:                    | 0.01 kg                                                                                                                                                                                                                                                                                                                                                                                                 |
|                            |                                                                                                                                                                                                                                                                                                                                                                                                         |
| AMBIENT CONDITION          |                                                                                                                                                                                                                                                                                                                                                                                                         |
| IP Protection:             | IP40                                                                                                                                                                                                                                                                                                                                                                                                    |
|                            |                                                                                                                                                                                                                                                                                                                                                                                                         |
| CERTIFICATE                |                                                                                                                                                                                                                                                                                                                                                                                                         |
| REACH:                     | REACH compliant                                                                                                                                                                                                                                                                                                                                                                                         |
| RoHS:                      | RoHS compliant                                                                                                                                                                                                                                                                                                                                                                                          |
|                            |                                                                                                                                                                                                                                                                                                                                                                                                         |
| OTHER                      |                                                                                                                                                                                                                                                                                                                                                                                                         |
| Short Description:         | Indicator element, Amber, Single-LED, 24 V DC ±10 %, Flat ribbon cable                                                                                                                                                                                                                                                                                                                                  |
| Kind of illlumination:     | Single-LED                                                                                                                                                                                                                                                                                                                                                                                              |
| Hints:                     | LED and built-in resistor included, Standard version: Cable length 300 mm, Other options on request: Customisation of cable and connectors, rear side fully sealed (IP 67), Protection degree (rear side): IP 40, upgrade to IP 67 with plug Part No. 8 900 possible. With applications where strong vibrations occure, the plugs may become loose, Luminosity and wave length variations caused by LED |

manufacturing processes may cause slight differences regarding the illumination. The customer has to decide what resistor shall be used to the LED

## **Component layouts:**