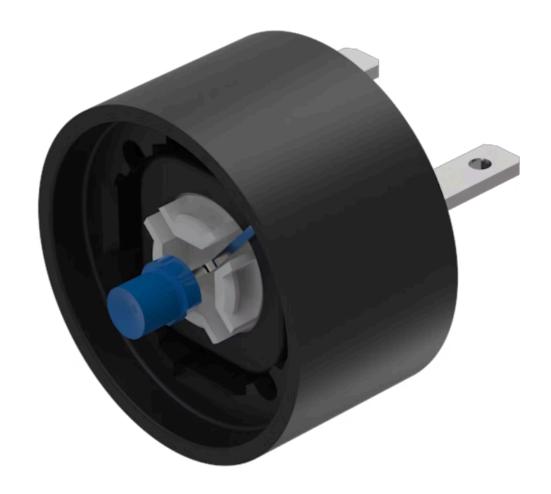

## 84-8001.6620 Indicator element

| OPERATING-/INDICATION PART |                                                                                                                                                                                                                                                                                                                                                                                                          |
|----------------------------|----------------------------------------------------------------------------------------------------------------------------------------------------------------------------------------------------------------------------------------------------------------------------------------------------------------------------------------------------------------------------------------------------------|
| Illumination colour:       | Blue                                                                                                                                                                                                                                                                                                                                                                                                     |
|                            |                                                                                                                                                                                                                                                                                                                                                                                                          |
| ELECTRICAL CHARACTERISTICS |                                                                                                                                                                                                                                                                                                                                                                                                          |
| Operating voltage:         | 24 V DC ±10 %                                                                                                                                                                                                                                                                                                                                                                                            |
|                            |                                                                                                                                                                                                                                                                                                                                                                                                          |
| MECHANICAL CHARATERISTIC   |                                                                                                                                                                                                                                                                                                                                                                                                          |
| Terminal:                  | Plug-in terminal, 2.8 x 0.8 mm                                                                                                                                                                                                                                                                                                                                                                           |
| Weight:                    | 0.005 kg                                                                                                                                                                                                                                                                                                                                                                                                 |
|                            |                                                                                                                                                                                                                                                                                                                                                                                                          |
| AMBIENT CONDITION          |                                                                                                                                                                                                                                                                                                                                                                                                          |
| IP Protection:             | IP40                                                                                                                                                                                                                                                                                                                                                                                                     |
|                            |                                                                                                                                                                                                                                                                                                                                                                                                          |
| CERTIFICATE                |                                                                                                                                                                                                                                                                                                                                                                                                          |
| REACH:                     | REACH compliant                                                                                                                                                                                                                                                                                                                                                                                          |
| RoHS:                      | RoHS compliant                                                                                                                                                                                                                                                                                                                                                                                           |
|                            |                                                                                                                                                                                                                                                                                                                                                                                                          |
| OTHER                      |                                                                                                                                                                                                                                                                                                                                                                                                          |
| Short Description:         | Indicator element, Blue, Single-LED, 24 V DC ±10 %, Plug-in terminal, 2.8 x 0.8 mm                                                                                                                                                                                                                                                                                                                       |
| Kind of illlumination:     | Single-LED                                                                                                                                                                                                                                                                                                                                                                                               |
| Hints:                     | LED and built-in resistor included, Standard version: Cable length 300 mm, Other options on request: Customisation of cable and connectors, rear side fully sealed (IP 67), Protection degree (rear side): IP 40, upgrade to IP 67 with plug Part No. 84-900 possible. With applications where strong vibrations occure, the plugs may become loose, Luminosity and wave length variations caused by LED |