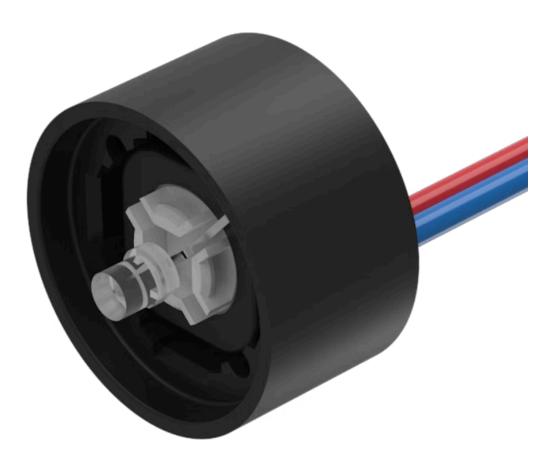

## Illumination element

Distribution by Mouser

84-8005.8640

https://mouser.eao.com/p/84-8005.8640

## 84-8005.8640 Illumination element

| <b>OPERATING-/INDICATION PART</b> |                                                                                                                                                                                                                                                      |
|-----------------------------------|------------------------------------------------------------------------------------------------------------------------------------------------------------------------------------------------------------------------------------------------------|
| Illumination colour:              | Red / Green                                                                                                                                                                                                                                          |
|                                   |                                                                                                                                                                                                                                                      |
| ELECTRICAL CHARACTERISTICS        |                                                                                                                                                                                                                                                      |
| Operating voltage:                | 24 V AC/DC ±10 %                                                                                                                                                                                                                                     |
| Lumi. Intensity:                  | mcd                                                                                                                                                                                                                                                  |
| MECHANICAL CHARATERISTIC          |                                                                                                                                                                                                                                                      |
| Terminal:                         | Flat ribbon cable                                                                                                                                                                                                                                    |
| Weight:                           | 0.011 kg                                                                                                                                                                                                                                             |
|                                   |                                                                                                                                                                                                                                                      |
| AMBIENT CONDITION                 |                                                                                                                                                                                                                                                      |
| IP Protection:                    | IP67                                                                                                                                                                                                                                                 |
| CERTIFICATE                       |                                                                                                                                                                                                                                                      |
| REACH:                            | REACH compliant                                                                                                                                                                                                                                      |
| RoHS:                             | RoHS compliant                                                                                                                                                                                                                                       |
| OTHER                             |                                                                                                                                                                                                                                                      |
|                                   |                                                                                                                                                                                                                                                      |
| Short Description:                | lllumination element, Red / Green, Bi-colour-LED, 24 V AC/DC $\pm 10$ %, Flat ribbon cable                                                                                                                                                           |
| Kind of illlumination:            | Bi-colour-LED                                                                                                                                                                                                                                        |
| Hints:                            | LED and built-in resistor included,Standard version: Cable length 300 mm,Other options on request: Customisation of cable and connectors, rear side fully sealed (IP 67),Best illumination level will be reached with aluminium lens with spot, Part |