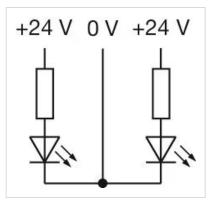

n resistor included,Standard version: Cable length 300 mm,Other options on request: Customisation of cable and connectors, rear side fully sealed (IP 67),Best illumination level will be reached with aluminium lens with spot, Part |

No. 84-7215.x00 and 84-7211.x00,Protection degree (rear side): IP 40, upgrade to IP 67 with plug Part No. 84-900 possible. With applications where strong vibrations occure, the plugs may become loose,Cabel connection IP 67, rear side fully sealed. The illumination element of the cable version cannot be disconnected from the actuator any longer,Luminosity and wave length variations caused by LED manufacturing processes may cause slight differences regarding the illumination. The customer has to decide what resistor shall be used to the LED

## Wiring diagrams: