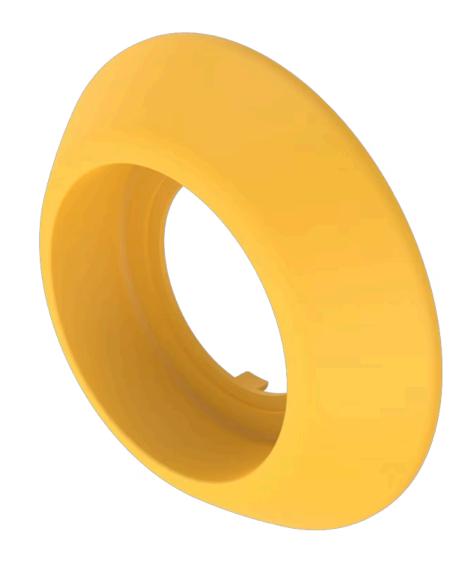

## 84-902B E-stop protective shroud

| FRONT                    |                                                                                                                                                            |
|--------------------------|------------------------------------------------------------------------------------------------------------------------------------------------------------|
| Colour:                  | Yellow                                                                                                                                                     |
|                          |                                                                                                                                                            |
| MECHANICAL CHARATERISTIC |                                                                                                                                                            |
| Weight:                  | 0.006 kg                                                                                                                                                   |
|                          |                                                                                                                                                            |
| AMBIENT CONDITION        |                                                                                                                                                            |
| IP front protection:     | IP65                                                                                                                                                       |
|                          |                                                                                                                                                            |
| OTHER                    |                                                                                                                                                            |
| Short Description:       | E-stop protective shroud, Ø 50 mm, Plastic, EMERGENCY STOP, Yellow                                                                                         |
| Titel Accessory:         | E-stop protective shroud                                                                                                                                   |
| Dimension:               | Ø 50 mm                                                                                                                                                    |
| Material:                | Plastic                                                                                                                                                    |
| Marking:                 | EMERGENCY STOP                                                                                                                                             |
| Hints:                   | Front panel thickness 1 3 mm, With anti-twist device, When using a protective shroud the e-stop or stop-switch has to be turned by 180° to be mounted. See |