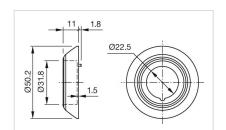

## E-stop protective shroud

Distribution by Mouser

84-902B

Dimension drawings:

## 84-902B E-stop protective shroud

| FRONT                    |                                                                                                                                                            |
|--------------------------|------------------------------------------------------------------------------------------------------------------------------------------------------------|
| Colour:                  | Yellow                                                                                                                                                     |
|                          |                                                                                                                                                            |
| MECHANICAL CHARATERISTIC |                                                                                                                                                            |
| Weight:                  | 0.006 kg                                                                                                                                                   |
|                          |                                                                                                                                                            |
| AMBIENT CONDITION        |                                                                                                                                                            |
| IP front protection:     | IP65                                                                                                                                                       |
|                          |                                                                                                                                                            |
| OTHER                    |                                                                                                                                                            |
| Short Description:       | E-stop protective shroud, Ø 50 mm, Plastic, EMERGENCY STOP, Yellow                                                                                         |
| Titel Accessory:         | E-stop protective shroud                                                                                                                                   |
| Dimension:               | Ø 50 mm                                                                                                                                                    |
| Material:                | Plastic                                                                                                                                                    |
| Marking:                 | EMERGENCY STOP                                                                                                                                             |
| Hints:                   | Front panel thickness 1 3 mm, With anti-twist device, When using a protective shroud the e-stop or stop-switch has to be turned by 180° to be mounted. See |