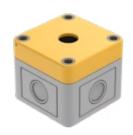

## 84-910 Enclosure

| MECHANICAL CHARACTERISTICS |                                                                            |
|----------------------------|----------------------------------------------------------------------------|
| Weight:                    | 0.099 kg                                                                   |
|                            |                                                                            |
| AMBIENT CONDITION          |                                                                            |
| IP Protection:             | IP66                                                                       |
|                            |                                                                            |
| OTHER                      |                                                                            |
| Short Description:         | Enclosure, 65 mm x 65 mm x 57 mm, Plastic                                  |
| Titel Accessory:           | Enclosure                                                                  |
| Dimension:                 | 65 mm x 65 mm x 57 mm                                                      |
| Material:                  | Plastic                                                                    |
| Housing colour:            | Yellow / Grey                                                              |
| Product attributes:        | Bottom grey similar RAL 7035; cover lead-sealable, yellow similar RAL 1004 |
| Dimension drawings:        | for Part No. 84-910                                                        |