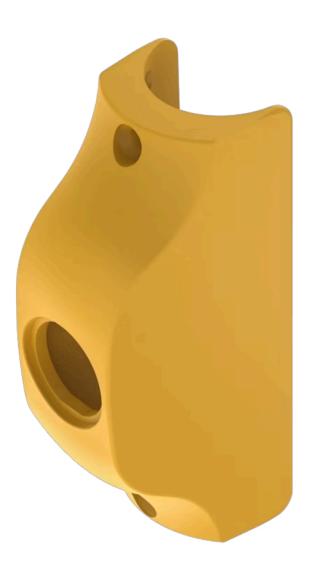

## 84-9500.4 Housing pole mounting Ø 35 mm

| FRONT                      |                                                                                                                                                   |
|----------------------------|---------------------------------------------------------------------------------------------------------------------------------------------------|
| Colour:                    | Yellow                                                                                                                                            |
|                            |                                                                                                                                                   |
| MOUNTING                   |                                                                                                                                                   |
| Mounting cut-out:          | Ø 22.5 mm                                                                                                                                         |
| Mounting type:             | pole mounting Ø35mm                                                                                                                               |
|                            |                                                                                                                                                   |
| MECHANICAL CHARACTERISTICS |                                                                                                                                                   |
| Weight:                    | 0.035 kg                                                                                                                                          |
|                            |                                                                                                                                                   |
| CERTIFICATE                |                                                                                                                                                   |
| REACH:                     | REACH compliant                                                                                                                                   |
| RoHS:                      | RoHS compliant                                                                                                                                    |
|                            |                                                                                                                                                   |
| OTHER                      |                                                                                                                                                   |
| Short Description:         | Housing pole mounting Ø 35 mm                                                                                                                     |
| Dimension:                 | Ø 35 mm x 111 mm x 38.7 mm                                                                                                                        |
| Material:                  | Plastic                                                                                                                                           |
| Product attributes:        | Housing pole mounting Ø 35 mm                                                                                                                     |
| Hints:                     | Screws are not contained in the scope of supply,Please note: The cut-out of the pole must read min. 22 mm and needs to be aligned with the switch |
| Colour RAL:                | 1023 RAL                                                                                                                                          |
| Mounting cut-outs:         |                                                                                                                                                   |