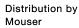

## Housing pole mounting

84-9500.8

Dimension drawings:

## 84-9500.8 Housing pole mounting

| FRONT Colour:  MOUNTING Mounting cut-out: Mounting type: | Grey                                                                                                                                              |
|----------------------------------------------------------|---------------------------------------------------------------------------------------------------------------------------------------------------|
| Colour:  MOUNTING  Mounting cut-out:                     |                                                                                                                                                   |
| MOUNTING Mounting cut-out:                               |                                                                                                                                                   |
| Mounting cut-out:                                        |                                                                                                                                                   |
| Mounting cut-out:                                        |                                                                                                                                                   |
|                                                          |                                                                                                                                                   |
| Mounting type:                                           | Ø 22.5 mm                                                                                                                                         |
|                                                          | pole mounting Ø35mm                                                                                                                               |
|                                                          |                                                                                                                                                   |
| MECHANICAL CHARATERISTIC                                 |                                                                                                                                                   |
| Weight:                                                  | 0.035 kg                                                                                                                                          |
|                                                          |                                                                                                                                                   |
| CERTIFICATE                                              |                                                                                                                                                   |
| REACH:                                                   | REACH compliant                                                                                                                                   |
| RoHS:                                                    | RoHS compliant                                                                                                                                    |
|                                                          |                                                                                                                                                   |
| OTHER                                                    |                                                                                                                                                   |
| Short Description:                                       | Housing pole mounting                                                                                                                             |
| Dimension:                                               | Ø 35 mm x 111 mm x 38.7 mm                                                                                                                        |
| Material:                                                | Plastic                                                                                                                                           |
| Product attributes:                                      | Housing pole mounting ∅ 35 mm                                                                                                                     |
| Hints:                                                   | Screws are not contained in the scope of supply,Please note: The cut-out of the pole must read min. 22 mm and needs to be aligned with the switch |
|                                                          |                                                                                                                                                   |