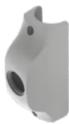

## 84-9500.8 Housing pole mounting

| FRONT Colour:  MOUNTING Mounting cut-out: Mounting type: | Grey                                                                                                                                              |
|----------------------------------------------------------|---------------------------------------------------------------------------------------------------------------------------------------------------|
| Colour:  MOUNTING  Mounting cut-out:                     |                                                                                                                                                   |
| MOUNTING Mounting cut-out:                               |                                                                                                                                                   |
| Mounting cut-out:                                        |                                                                                                                                                   |
| Mounting cut-out:                                        |                                                                                                                                                   |
|                                                          |                                                                                                                                                   |
| Mounting type:                                           | Ø 22.5 mm                                                                                                                                         |
|                                                          | pole mounting Ø35mm                                                                                                                               |
|                                                          |                                                                                                                                                   |
| MECHANICAL CHARATERISTIC                                 |                                                                                                                                                   |
| Weight:                                                  | 0.035 kg                                                                                                                                          |
|                                                          |                                                                                                                                                   |
| CERTIFICATE                                              |                                                                                                                                                   |
| REACH:                                                   | REACH compliant                                                                                                                                   |
| RoHS:                                                    | RoHS compliant                                                                                                                                    |
|                                                          |                                                                                                                                                   |
| OTHER                                                    |                                                                                                                                                   |
| Short Description:                                       | Housing pole mounting                                                                                                                             |
| Dimension:                                               | Ø 35 mm x 111 mm x 38.7 mm                                                                                                                        |
| Material:                                                | Plastic                                                                                                                                           |
| Product attributes:                                      | Housing pole mounting ∅ 35 mm                                                                                                                     |
| Hints:                                                   | Screws are not contained in the scope of supply,Please note: The cut-out of the pole must read min. 22 mm and needs to be aligned with the switch |
|                                                          |                                                                                                                                                   |