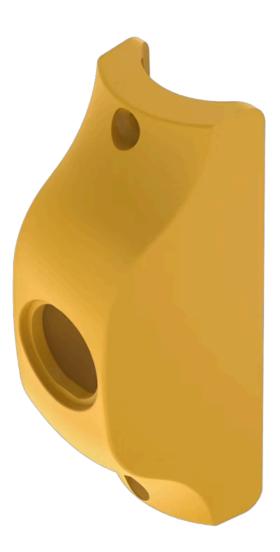

## 84-9600.4 Housing pole mounting Ø 38 mm

| FRONT                      |                                                                                                                                                   |
|----------------------------|---------------------------------------------------------------------------------------------------------------------------------------------------|
| Colour:                    | Yellow                                                                                                                                            |
|                            |                                                                                                                                                   |
| MOUNTING                   |                                                                                                                                                   |
| Mounting cut-out:          | Ø 22.5 mm                                                                                                                                         |
| Mounting type:             | pole mounting Ø38mm                                                                                                                               |
|                            |                                                                                                                                                   |
| MECHANICAL CHARACTERISTICS |                                                                                                                                                   |
| Weight:                    | 0.03 kg                                                                                                                                           |
|                            |                                                                                                                                                   |
| CERTIFICATE                |                                                                                                                                                   |
| REACH:                     | REACH compliant                                                                                                                                   |
| RoHS:                      | RoHS compliant                                                                                                                                    |
|                            |                                                                                                                                                   |
| OTHER                      |                                                                                                                                                   |
| Short Description:         | Housing pole mounting Ø 38 mm                                                                                                                     |
| Dimension:                 | Ø 38 mm x 110.5 mm x 38 mm                                                                                                                        |
| Material:                  | Plastic                                                                                                                                           |
| Product attributes:        | Housing pole mounting Ø 38 mm                                                                                                                     |
| Hints:                     | Screws are not contained in the scope of supply,Please note: The cut-out of the pole must read min. 22 mm and needs to be aligned with the switch |
| Colour RAL:                | 1023 RAL                                                                                                                                          |
| Mounting cut-outs:         |                                                                                                                                                   |