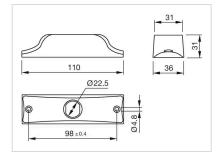

## 84-9800.4 Housing wall mounting

| FRONT                    |                                                 |
|--------------------------|-------------------------------------------------|
| Colour:                  | Yellow                                          |
|                          |                                                 |
| MOUNTING                 |                                                 |
| Mounting cut-out:        | Ø 22.5 mm                                       |
| Mounting type:           | wall mounting                                   |
|                          |                                                 |
| MECHANICAL CHARATERISTIC |                                                 |
| Weight:                  | 0.024 kg                                        |
|                          |                                                 |
| CERTIFICATE              |                                                 |
| REACH:                   | REACH compliant                                 |
| RoHS:                    | RoHS compliant                                  |
|                          |                                                 |
| OTHER                    |                                                 |
| Short Description:       | Housing wall mounting                           |
| Dimension:               | 110 mm x 36 mm                                  |
| Material:                | Plastic                                         |
| Product attributes:      | Housing wall mounting                           |
| Hints:                   | Screws are not contained in the scope of supply |
| Colour RAL:              | 1023 RAL                                        |
| Dimension drawings:      |                                                 |