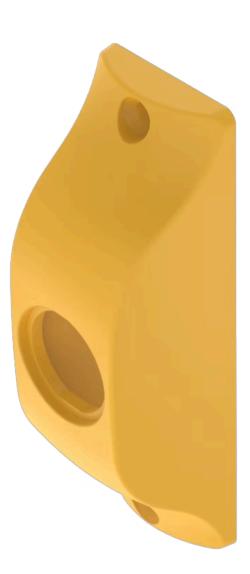

## 84-9800.4 Housing wall mounting

| FRONT                    |                                                 |
|--------------------------|-------------------------------------------------|
| Colour:                  | Yellow                                          |
|                          |                                                 |
| MOUNTING                 |                                                 |
| Mounting cut-out:        | Ø 22.5 mm                                       |
| Mounting type:           | wall mounting                                   |
|                          |                                                 |
| MECHANICAL CHARATERISTIC |                                                 |
| Weight:                  | 0.024 kg                                        |
|                          |                                                 |
| CERTIFICATE              |                                                 |
| REACH:                   | REACH compliant                                 |
| RoHS:                    | RoHS compliant                                  |
|                          |                                                 |
| OTHER                    |                                                 |
| Short Description:       | Housing wall mounting                           |
| Dimension:               | 110 mm x 36 mm                                  |
| Material:                | Plastic                                         |
| Product attributes:      | Housing wall mounting                           |
| Hints:                   | Screws are not contained in the scope of supply |
| Colour RAL:              | 1023 RAL                                        |
| Dimension drawings:      |                                                 |