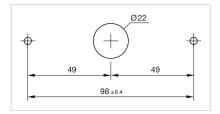

| REACH compliant                                 |
| RoHS:                      | RoHS compliant                                  |
|                            |                                                 |
| OTHER                      |                                                 |
| Short Description:         | Housing wall mounting                           |
| Dimension:                 | 110 mm x 36 mm                                  |
| Material:                  | Plastic                                         |
| Product attributes:        | Housing wall mounting                           |
| Hints:                     | Screws are not contained in the scope of supply |
| Colour RAL:                | 7016 RAL                                        |



## Dimension drawings: