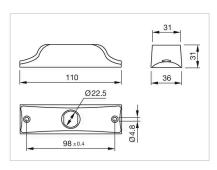

## Housing wall mounting

84-9800.8

Mounting cut-outs:

## 84-9800.8 Housing wall mounting

| FRONT                      |                                                 |
|----------------------------|-------------------------------------------------|
| Colour:                    | Grey                                            |
|                            |                                                 |
| MOUNTING                   |                                                 |
| Mounting cut-out:          | Ø 22.5 mm                                       |
| Mounting type:             | wall mounting                                   |
|                            |                                                 |
| MECHANICAL CHARACTERISTICS |                                                 |
| Weight:                    | 0.024 kg                                        |
|                            |                                                 |
| CERTIFICATE                |                                                 |
| REACH:                     | REACH compliant                                 |
| RoHS:                      | RoHS compliant                                  |
|                            |                                                 |
| OTHER                      |                                                 |
| Short Description:         | Housing wall mounting                           |
| Dimension:                 | 110 mm x 36 mm                                  |
| Material:                  | Plastic                                         |
| Product attributes:        | Housing wall mounting                           |
| Hints:                     | Screws are not contained in the scope of supply |
| Colour RAL:                | 7016 RAL                                        |

## Dimension drawings: