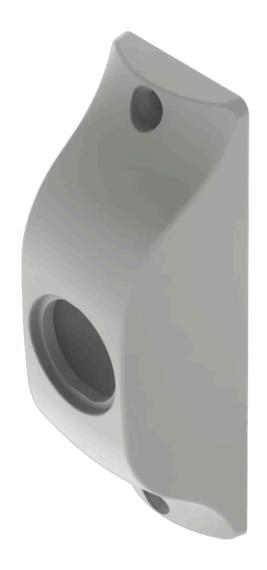

## Housing wall mounting

84-9800.8

Mounting cut-outs:

## 84-9800.8 Housing wall mounting

| FRONT                      |                                                 |
|----------------------------|-------------------------------------------------|
| Colour:                    | Grey                                            |
|                            |                                                 |
| MOUNTING                   |                                                 |
| Mounting cut-out:          | Ø 22.5 mm                                       |
| Mounting type:             | wall mounting                                   |
|                            |                                                 |
| MECHANICAL CHARACTERISTICS |                                                 |
| Weight:                    | 0.024 kg                                        |
|                            |                                                 |
| CERTIFICATE                |                                                 |
| REACH:                     | REACH compliant                                 |
| RoHS:                      | RoHS compliant                                  |
|                            |                                                 |
| OTHER                      |                                                 |
| Short Description:         | Housing wall mounting                           |
| Dimension:                 | 110 mm x 36 mm                                  |
| Material:                  | Plastic                                         |
| Product attributes:        | Housing wall mounting                           |
| Hints:                     | Screws are not contained in the scope of supply |
| Colour RAL:                | 7016 RAL                                        |