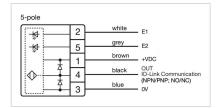

CHARATERISTIC** 

**Terminal:** Connector M12

Switching system: Capacitive

**Operating force:**No actuating force necessary

**Weight:** 0.015 kg

## **AMBIENT CONDITION**

IP front protection: IP69K

IK front protection: IK08

**Operating temperature:**  $-30 \, ^{\circ}\text{C} \, ... + 65 \, ^{\circ}\text{C}$ 

Climate resistance: Relative humidity, max. 95%, non-condensing

#### **CERTIFICATE**

**Approbations:** CSA, EHEDG

Conformities: CE, UKCA

**REACH:** REACH compliant

**RoHS:** RoHS compliant

### **OTHER**

Short Description: Capacitive sensor switch with IO-Link Hygiene, Ø 22.5 mm, Ø 30 mm, Flush,

Illuminated, Plastic, transparent, Round, Stainless steel 316L, Connector M12,

IP69K, IK08, START (B10)

Housing colour: Black

Housing material: Plastic

Wiring diagrams:







# Component layouts:







# Mounting cut-outs:



# Dimension drawings: