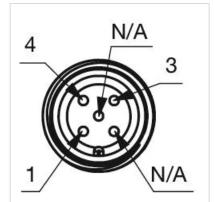

al:** Connector M12

Switching system: Capacitive

**Operating force:**No actuating force necessary

**Weight:** 0.015 kg

## **AMBIENT CONDITION**

IP front protection: IP69K

IK front protection: IK08

**Operating temperature:**  $-30 \, ^{\circ}\text{C} \, ... + 65 \, ^{\circ}\text{C}$ 

Climate resistance: Relative humidity, max. 95%, non-condensing

#### **CERTIFICATE**

**Approbations:** CSA, EHEDG

Conformities: CE, UKCA

**REACH:** REACH compliant

**RoHS:** RoHS compliant

### **OTHER**

Short Description: Capacitive sensor switch with IO-Link Hygiene, Ø 22.5 mm, Ø 30 mm, Flush,

Illuminated, Plastic, transparent, Round, Stainless steel 316L, Connector M12,

IP69K, IK08, START (B10)

Housing colour: Black

Housing material: Plastic

Wiring diagrams:







# Component layouts:







# Mounting cut-outs:



# Dimension drawings: