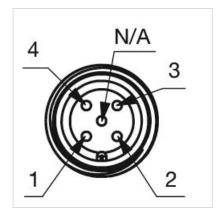

inal:** Connector M12

Switching system: Capacitive

**Operating force:**No actuating force necessary

**Weight:** 0.015 kg

## **AMBIENT CONDITION**

IP front protection: IP69K

IK front protection: IK08

**Operating temperature:**  $-30 \, ^{\circ}\text{C} \, ... + 65 \, ^{\circ}\text{C}$ 

Climate resistance: Relative humidity, max. 95%, non-condensing

#### **CERTIFICATE**

**Approbations:** CSA, EHEDG

Conformities: CE, UKCA

**REACH:** REACH compliant

**RoHS:** RoHS compliant

### **OTHER**

Short Description: Capacitive sensor switch with IO-Link Hygiene, Ø 22.5 mm, Ø 30 mm, Flush,

Illuminated, Plastic, transparent, Round, Stainless steel 316L, Connector M12,

IP69K, IK08, START (B10)

Housing colour: Black

Housing material: Plastic

Wiring diagrams:







# Component layouts:







# Mounting cut-outs:



# Dimension drawings: