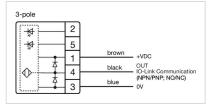

Housing colour: Black

Housing material: Plastic

Wiring diagrams:

## **ELECTRICAL CHARACTERISTICS**

**Operating voltage:** 8.4 - 32 V DC

Switching rating:

Communication interface: IO-Link specification

**MECHANICAL CHARATERISTIC** 

**Terminal:** Connector M12

Switching system: Capacitive