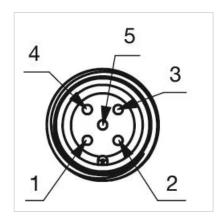

:** Connector M12

Switching system: Capacitive

**Operating force:**No actuating force necessary

**Weight:** 0.015 kg

## **AMBIENT CONDITION**

IP front protection: IP69K

IK front protection: IK08

**Operating temperature:**  $-30 \, ^{\circ}\text{C} \, ... + 65 \, ^{\circ}\text{C}$ 

Climate resistance: Relative humidity, max. 95%, non-condensing

#### **CERTIFICATE**

**Approbations:** CSA, EHEDG

Conformities: CE, UKCA

**REACH:** REACH compliant

**RoHS:** RoHS compliant

### **OTHER**

Short Description: Capacitive sensor switch with IO-Link Hygiene, Ø 22.5 mm, Ø 30 mm, Flush,

Illuminated, Plastic, transparent, Round, Stainless steel 316L, Connector M12,

IP69K, IK08, START (B10)

Housing colour: Black

Housing material: Plastic

Wiring diagrams:







# Component layouts:







# Mounting cut-outs:



# Dimension drawings: