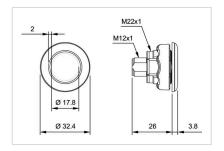

**Operating force:**No actuating force necessary

**Weight:** 0.015 kg

## **AMBIENT CONDITION**

IP front protection: IP69K

IK front protection: IK08

**Operating temperature:**  $-30 \, ^{\circ}\text{C} \, ... + 65 \, ^{\circ}\text{C}$ 

Climate resistance: Relative humidity, max. 95%, non-condensing

#### **CERTIFICATE**

**Approbations:** CSA, EHEDG

Conformities: CE, UKCA

**REACH:** REACH compliant

**RoHS:** RoHS compliant

### **OTHER**

Short Description: Capacitive sensor switch with IO-Link Hygiene, Ø 22.5 mm, Ø 30 mm, Flush,

Illuminated, Plastic, transparent, Round, Stainless steel 316L, Connector M12,

IP69K, IK08, START (B10)

Housing colour: Black

Housing material: Plastic

Wiring diagrams:







# Component layouts:







# Mounting cut-outs:



# Dimension drawings: