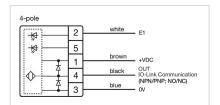

Housing colour: Black

Housing material: Plastic

Wiring diagrams:

## **ELECTRICAL CHARACTERISTICS**

**Operating voltage:** 8.4 - 32 V DC

Switching rating:

Communication interface: IO-Link specification

**MECHANICAL CHARATERISTIC** 

**Terminal:** Connector M12

Switching system: Capacitive