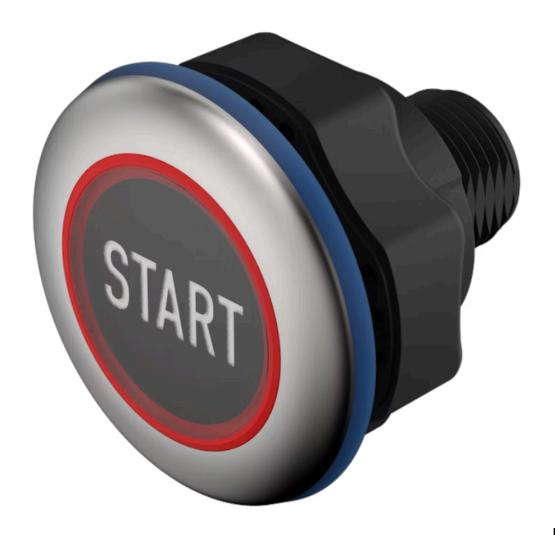

# 84-ACKS-B10-04B9 Capacitive sensor switch with IO-Link Hygiene

| F | R | Ю | N | П |
|---|---|---|---|---|
| - | • | _ |   |   |

Front dimension: Ø 30 mm

Front form: Round

Front bezel material: Stainless steel 316L

# **OPERATING-/INDICATION PART**

Lens material: Plastic

Lens illumination: Illuminated

Lens shape: Flush

Lens optics: transparent

Symbol: START (B10)

## **ELECTRICAL CHARACTERISTICS**

**Operating voltage:** 8.4 - 32 V DC

Switching rating:

Communication interface: IO-Link specification

**MECHANICAL CHARATERISTIC** 

**Terminal:** Connector M12

Switching system: Capacitive