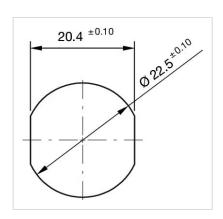

#### **MOUNTING**

Design: Flush

**Mounting cut-out:** Ø 22.5 mm

Mounting type: Panel mounting

# Mounting cut-outs: