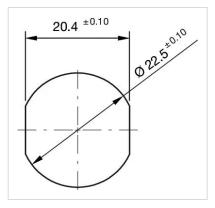

#### MOUNTING

| Design:           | Flush          |
|-------------------|----------------|
| Mounting cut-out: | Ø 22.5 mm      |
| Mounting type:    | Panel mounting |

# Mounting cut-outs:

# Dimension drawings: