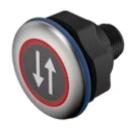

### FRONT

| Front dimension:      | Ø 30 mm              |
|-----------------------|----------------------|
| Front form:           | Round                |
| Front bezel material: | Stainless steel 316L |

#### **OPERATING-/INDICATION PART**

| Lens material:     | Plastic      |
|--------------------|--------------|
| Lens illumination: | Illuminated  |
| Lens shape:        | Flush        |
| Lens optics:       | transparent  |
| Symbol:            | arrows (B15) |