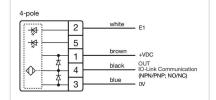

#### OTHER

| Short Description: | Capacitive sensor switch with IO-Link Hygiene, Ø 22.5 mm, Ø 30 mm, Flush,<br>Illuminated, Plastic, transparent, Round, Stainless steel 316L, Connector M12,<br>IP69K, IK08, arrows (B15) |  |
|--------------------|------------------------------------------------------------------------------------------------------------------------------------------------------------------------------------------|--|
| Housing colour:    | Black                                                                                                                                                                                    |  |
| Housing material:  | Plastic                                                                                                                                                                                  |  |
| Wiring diagrams:   | 5-pole 3-pole                                                                                                                                                                            |  |