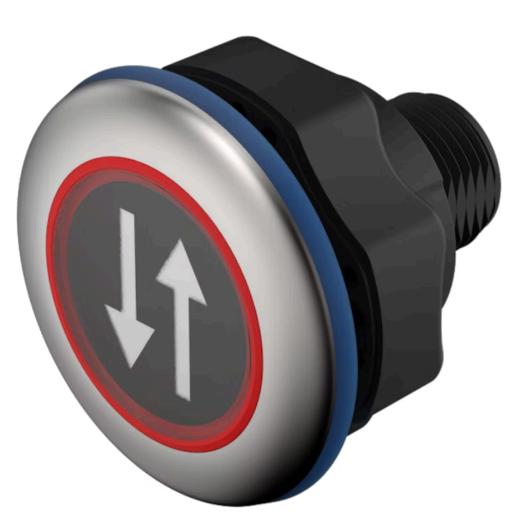

# 84-ACKS-B15-04BE Capacitive sensor switch with IO-Link Hygiene

### FRONT

| Front dimension:      | Ø 30 mm              |
|-----------------------|----------------------|
| Front form:           | Round                |
| Front bezel material: | Stainless steel 316L |

#### **OPERATING-/INDICATION PART**

| Lens material:     | Plastic      |
|--------------------|--------------|
| Lens illumination: | Illuminated  |
| Lens shape:        | Flush        |
| Lens optics:       | transparent  |
| Symbol:            | arrows (B15) |

# Terminal:

Connector M12

| Switching system: | Capacitive                   |
|-------------------|------------------------------|
| Operating force:  | No actuating force necessary |
| Weight:           | 0.015 kg                     |