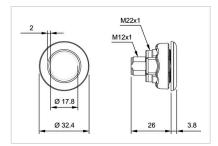

### FRONT

| Front dimension:      | Ø 30 mm              |
|-----------------------|----------------------|
| Front form:           | Round                |
| Front bezel material: | Stainless steel 316L |

#### MOUNTING

| Design:           | Flush          |
|-------------------|----------------|
| Mounting cut-out: | Ø 22.5 mm      |
| Mounting type:    | Panel mounting |

# Terminal:

Connector M12

| Switching system: | Capacitive                   |
|-------------------|------------------------------|
| Operating force:  | No actuating force necessary |
| Weight:           | 0.015 kg                     |

# Dimension drawings: